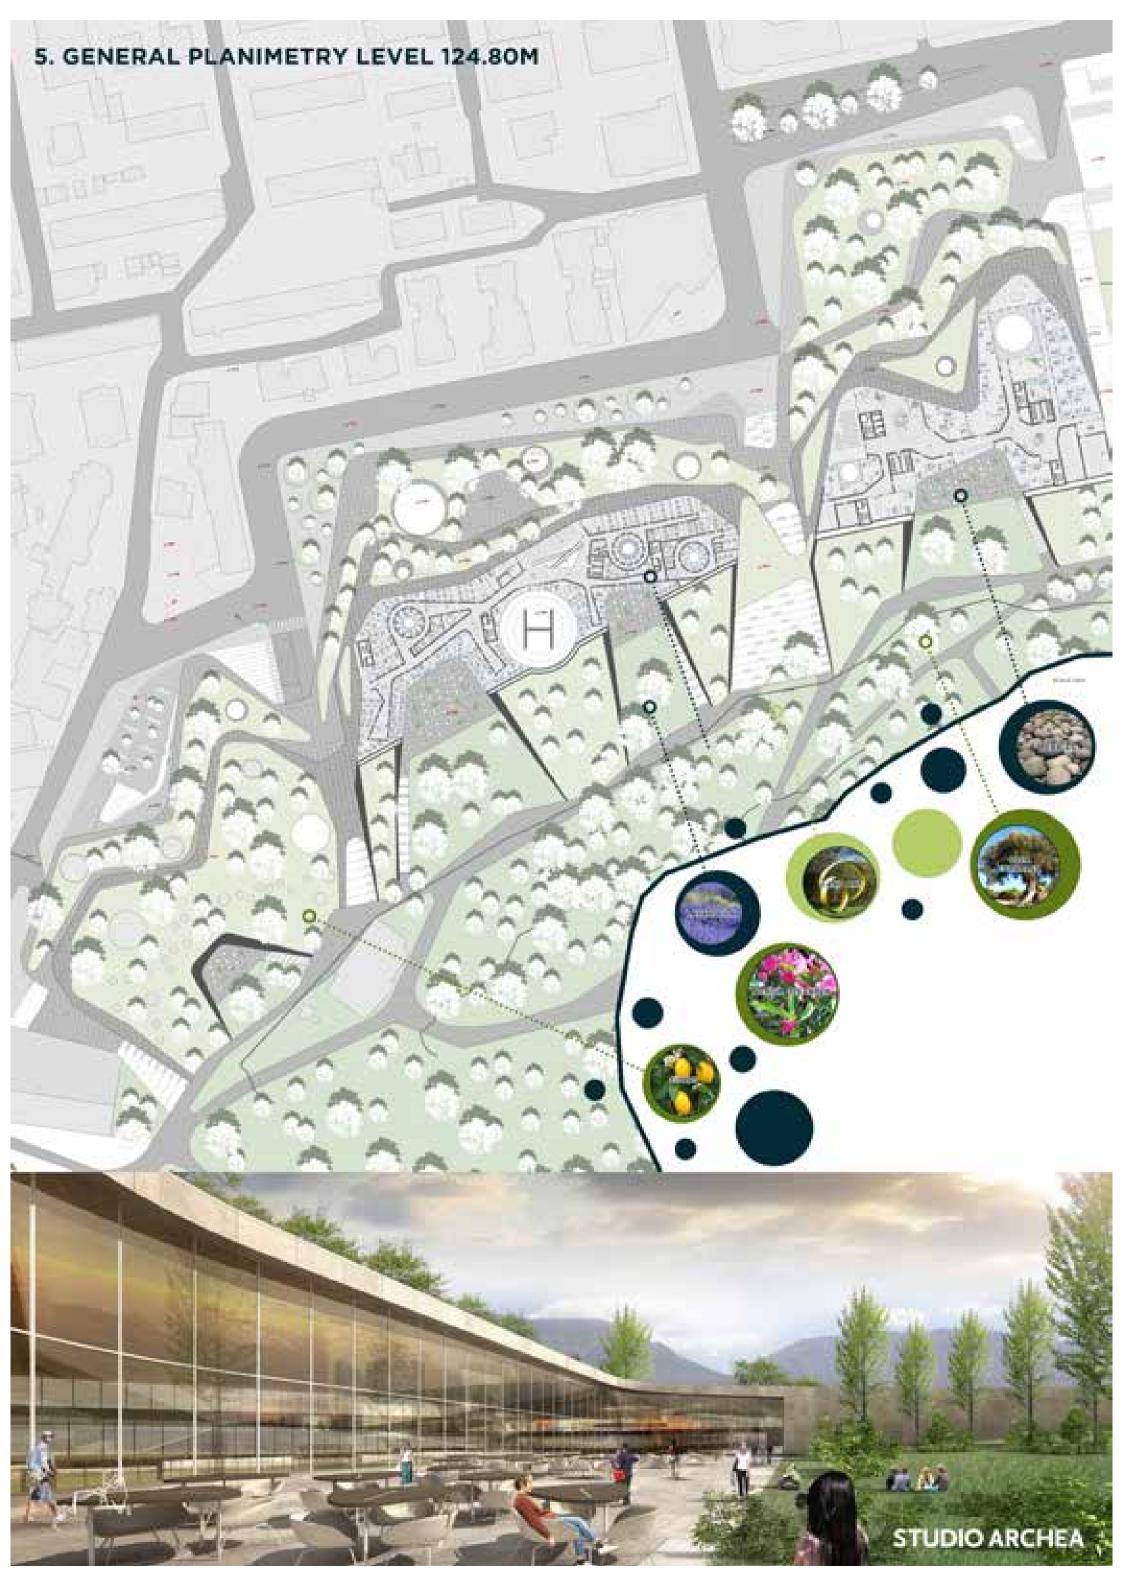

Different surfaces are placed on 3 to 4 contour lines with a sinuous, curving topography, following the natural difference in level between the road and the hill, which varies between 15 and 20 meters.

The terraces are designed as roof gardens that are practicable because they are completely horizontal.

Each level is in visual communication with the outside,

How can we refunctionalize

it without losing sight of

the existing green space, or

even increase it?

How can we build so much area without it becoming actual buildings?

What is possible to built in a organic park?.....

extending the internal environment to the external one, made available to activities and new outdoor areas used by the different functions. It should be noted that this type of spatial organization would be impossible in a traditional building with floors.

### 4.1 roof garden

In order to reduce environmental impact, the architecture was adapted to the specific topography of the new land surface, recreating the impression of a hill like the one already there. The perfectly rationally organized volume inside the closed spaces was conceived on the outside as an organic volume in which each space is projected outwards. The landscape comes in through this volume's glass envelope.

The organic systems of the "buildings" covers an 65.000 sqm area. and is conceived entirely as a series of roof gardens holding enough earth to grow small shrubs and low plants in addition to a lawn.

This type of cover is a passive strategy for environmental sustainability. It has advantages in terms of maintenance, building operation and temperature control in the summer and winter. The high thermal inertia created by the deep layer of earth prevents the building from dispersing energy and passively preserves the internal microclimate.