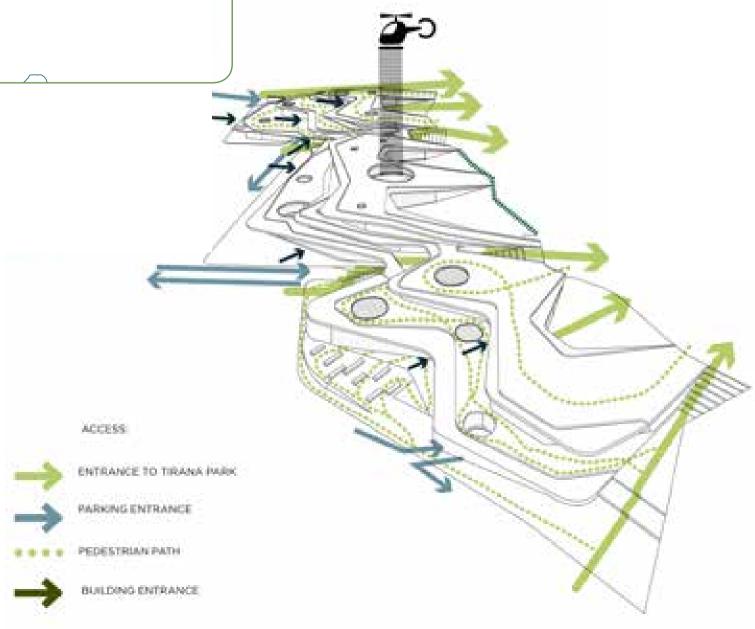

In order to set the new buildings in the competition area, some basic objectives must be respected:

- •The preservation of the existing landscape;
- The integration of the new features in the park;
- The new structures must maintain communication between the pedestrians and the park landscape rather than being a barrier;
- New specifications and diversified functions should be integrated in a unified, organic project system;
- New, diversified accessibility to the park in order to separate and divide it into the three requested functional areas;
- New facilities available to the city that are easy to access and use (such as parking lots, connections between levels, and clear accessibility);
- Optimal integration with surrounding building heights and the development of a strongly horizontal development layout;
- Division of traffic flows between pedestrians and public and service vehicles;

### 3.1-New road system

The new proposed road system links to the current entrance at Garda, next to the University Square opening, running along the perimeter of the existing areas and connecting to the current Dora d'Istria Street which leads directly to the lakes. The underground parking lots placed in different functional areas can be accessed from the new road system. In order to build the new roadways, several added-on, unauthorized structures on the route will need to be demolished.

## 3.2 Functional system

UNIVERSITY & SOCIAL CULTURE FACILITIES & ENTRANCE TO TIRANA PARK

26.000 sqm and 13.000 of parking

GENERAL DIRECTORATE OF THE STATE POLICE & MINISTERY OF INTERNAL AFFAIR-CRIMINALISTIC SECTION

19.700 sqm and 6.200 sqm of parking

PUBLIC SERVICE MALL & ADMINISTRATION FOR ALBANIAN GOVERNEMENT

12.200sqm and 10.800 sqm of parking

total surface buildings A+B+C

58.000 sqm and 30.000 sqm of parking

| MVIII          | SEPUCE MAIN RESIDENCE. CONTINUE PUBLISHED.                                                                                                                                                                                                                                                                                                                                                                                                                                                                                                                                                                                                                                                                                                                                                                                                                                                                                                                                                                                                                                                                                                                                                                                                                                                                                                                                                                                                                                                                                                                                                                                                                                                                                                                                                                                                                                                                                                                                                                                                                                                                                     | SPANIESTS AND SOCIAL BURLDING                                                                                                                                                                                                                                                                                                                                                                                                                                                                                                                                                                                                                                                                                                                                                                                                                                                                                                                                                                                                                                                                                                                                                                                                                                                                                                                                                                                                                                                                                                                                                                                                                                                                                                                                                                                                                                                                                                                                                                                                                                                                                                  | 101                  | N, AAUZENIE    |
|----------------|--------------------------------------------------------------------------------------------------------------------------------------------------------------------------------------------------------------------------------------------------------------------------------------------------------------------------------------------------------------------------------------------------------------------------------------------------------------------------------------------------------------------------------------------------------------------------------------------------------------------------------------------------------------------------------------------------------------------------------------------------------------------------------------------------------------------------------------------------------------------------------------------------------------------------------------------------------------------------------------------------------------------------------------------------------------------------------------------------------------------------------------------------------------------------------------------------------------------------------------------------------------------------------------------------------------------------------------------------------------------------------------------------------------------------------------------------------------------------------------------------------------------------------------------------------------------------------------------------------------------------------------------------------------------------------------------------------------------------------------------------------------------------------------------------------------------------------------------------------------------------------------------------------------------------------------------------------------------------------------------------------------------------------------------------------------------------------------------------------------------------------|--------------------------------------------------------------------------------------------------------------------------------------------------------------------------------------------------------------------------------------------------------------------------------------------------------------------------------------------------------------------------------------------------------------------------------------------------------------------------------------------------------------------------------------------------------------------------------------------------------------------------------------------------------------------------------------------------------------------------------------------------------------------------------------------------------------------------------------------------------------------------------------------------------------------------------------------------------------------------------------------------------------------------------------------------------------------------------------------------------------------------------------------------------------------------------------------------------------------------------------------------------------------------------------------------------------------------------------------------------------------------------------------------------------------------------------------------------------------------------------------------------------------------------------------------------------------------------------------------------------------------------------------------------------------------------------------------------------------------------------------------------------------------------------------------------------------------------------------------------------------------------------------------------------------------------------------------------------------------------------------------------------------------------------------------------------------------------------------------------------------------------|----------------------|----------------|
| 300            |                                                                                                                                                                                                                                                                                                                                                                                                                                                                                                                                                                                                                                                                                                                                                                                                                                                                                                                                                                                                                                                                                                                                                                                                                                                                                                                                                                                                                                                                                                                                                                                                                                                                                                                                                                                                                                                                                                                                                                                                                                                                                                                                | 540.00                                                                                                                                                                                                                                                                                                                                                                                                                                                                                                                                                                                                                                                                                                                                                                                                                                                                                                                                                                                                                                                                                                                                                                                                                                                                                                                                                                                                                                                                                                                                                                                                                                                                                                                                                                                                                                                                                                                                                                                                                                                                                                                         | 5.471.00             |                |
| 518.8<br>518.2 | Tabase                                                                                                                                                                                                                                                                                                                                                                                                                                                                                                                                                                                                                                                                                                                                                                                                                                                                                                                                                                                                                                                                                                                                                                                                                                                                                                                                                                                                                                                                                                                                                                                                                                                                                                                                                                                                                                                                                                                                                                                                                                                                                                                         | 5.256.00<br>8.102.00                                                                                                                                                                                                                                                                                                                                                                                                                                                                                                                                                                                                                                                                                                                                                                                                                                                                                                                                                                                                                                                                                                                                                                                                                                                                                                                                                                                                                                                                                                                                                                                                                                                                                                                                                                                                                                                                                                                                                                                                                                                                                                           | 8.445,00<br>8.445,00 |                |
| alle .         | 0.72                                                                                                                                                                                                                                                                                                                                                                                                                                                                                                                                                                                                                                                                                                                                                                                                                                                                                                                                                                                                                                                                                                                                                                                                                                                                                                                                                                                                                                                                                                                                                                                                                                                                                                                                                                                                                                                                                                                                                                                                                                                                                                                           | 5,870,50                                                                                                                                                                                                                                                                                                                                                                                                                                                                                                                                                                                                                                                                                                                                                                                                                                                                                                                                                                                                                                                                                                                                                                                                                                                                                                                                                                                                                                                                                                                                                                                                                                                                                                                                                                                                                                                                                                                                                                                                                                                                                                                       | 1.471.00             | 25,014,00      |
| TOTAL -        | 111900                                                                                                                                                                                                                                                                                                                                                                                                                                                                                                                                                                                                                                                                                                                                                                                                                                                                                                                                                                                                                                                                                                                                                                                                                                                                                                                                                                                                                                                                                                                                                                                                                                                                                                                                                                                                                                                                                                                                                                                                                                                                                                                         | 11.754.00                                                                                                                                                                                                                                                                                                                                                                                                                                                                                                                                                                                                                                                                                                                                                                                                                                                                                                                                                                                                                                                                                                                                                                                                                                                                                                                                                                                                                                                                                                                                                                                                                                                                                                                                                                                                                                                                                                                                                                                                                                                                                                                      | PHILIP.              | 17945          |
| MVIII.         | SERVICE ANALL PRINCING GARDIN BARRING                                                                                                                                                                                                                                                                                                                                                                                                                                                                                                                                                                                                                                                                                                                                                                                                                                                                                                                                                                                                                                                                                                                                                                                                                                                                                                                                                                                                                                                                                                                                                                                                                                                                                                                                                                                                                                                                                                                                                                                                                                                                                          | SAMERETY AND SOCIAL RURSHIS                                                                                                                                                                                                                                                                                                                                                                                                                                                                                                                                                                                                                                                                                                                                                                                                                                                                                                                                                                                                                                                                                                                                                                                                                                                                                                                                                                                                                                                                                                                                                                                                                                                                                                                                                                                                                                                                                                                                                                                                                                                                                                    |                      | M. PARENCE -   |
| 208            | 1600                                                                                                                                                                                                                                                                                                                                                                                                                                                                                                                                                                                                                                                                                                                                                                                                                                                                                                                                                                                                                                                                                                                                                                                                                                                                                                                                                                                                                                                                                                                                                                                                                                                                                                                                                                                                                                                                                                                                                                                                                                                                                                                           |                                                                                                                                                                                                                                                                                                                                                                                                                                                                                                                                                                                                                                                                                                                                                                                                                                                                                                                                                                                                                                                                                                                                                                                                                                                                                                                                                                                                                                                                                                                                                                                                                                                                                                                                                                                                                                                                                                                                                                                                                                                                                                                                | 8.350,00<br>8.350,00 |                |
| HAA!           | 1000,00                                                                                                                                                                                                                                                                                                                                                                                                                                                                                                                                                                                                                                                                                                                                                                                                                                                                                                                                                                                                                                                                                                                                                                                                                                                                                                                                                                                                                                                                                                                                                                                                                                                                                                                                                                                                                                                                                                                                                                                                                                                                                                                        | 6.274,00                                                                                                                                                                                                                                                                                                                                                                                                                                                                                                                                                                                                                                                                                                                                                                                                                                                                                                                                                                                                                                                                                                                                                                                                                                                                                                                                                                                                                                                                                                                                                                                                                                                                                                                                                                                                                                                                                                                                                                                                                                                                                                                       |                      |                |
| HILF<br>NA     |                                                                                                                                                                                                                                                                                                                                                                                                                                                                                                                                                                                                                                                                                                                                                                                                                                                                                                                                                                                                                                                                                                                                                                                                                                                                                                                                                                                                                                                                                                                                                                                                                                                                                                                                                                                                                                                                                                                                                                                                                                                                                                                                |                                                                                                                                                                                                                                                                                                                                                                                                                                                                                                                                                                                                                                                                                                                                                                                                                                                                                                                                                                                                                                                                                                                                                                                                                                                                                                                                                                                                                                                                                                                                                                                                                                                                                                                                                                                                                                                                                                                                                                                                                                                                                                                                | 200000               |                |
| TOTAL          | 16,857,00                                                                                                                                                                                                                                                                                                                                                                                                                                                                                                                                                                                                                                                                                                                                                                                                                                                                                                                                                                                                                                                                                                                                                                                                                                                                                                                                                                                                                                                                                                                                                                                                                                                                                                                                                                                                                                                                                                                                                                                                                                                                                                                      | A2NOT                                                                                                                                                                                                                                                                                                                                                                                                                                                                                                                                                                                                                                                                                                                                                                                                                                                                                                                                                                                                                                                                                                                                                                                                                                                                                                                                                                                                                                                                                                                                                                                                                                                                                                                                                                                                                                                                                                                                                                                                                                                                                                                          | 1230108              | Mens           |
| LEVEL.         | SERVICE MALE CANTED THE SERVICE CANTED OF SE                                                                                                                                                                                                                                                                                                                                                                                                                                                                                                                                                                                                                                                                                                                                                                                                                                                                                                                                                                                                                                                                                                                                                                                                                                                                                                                                                                                                                                                                                                                                                                                                                                                                                                                                                                                                                                                                                                                                                                                                                                                                                   | - STREET, AND SOCIAL DAY STREET                                                                                                                                                                                                                                                                                                                                                                                                                                                                                                                                                                                                                                                                                                                                                                                                                                                                                                                                                                                                                                                                                                                                                                                                                                                                                                                                                                                                                                                                                                                                                                                                                                                                                                                                                                                                                                                                                                                                                                                                                                                                                                | 100                  | al engagement  |
| 105.2          | The Control of the Co | The second secon |                      | in the artists |
| 211.4          | 149,00                                                                                                                                                                                                                                                                                                                                                                                                                                                                                                                                                                                                                                                                                                                                                                                                                                                                                                                                                                                                                                                                                                                                                                                                                                                                                                                                                                                                                                                                                                                                                                                                                                                                                                                                                                                                                                                                                                                                                                                                                                                                                                                         | 23000                                                                                                                                                                                                                                                                                                                                                                                                                                                                                                                                                                                                                                                                                                                                                                                                                                                                                                                                                                                                                                                                                                                                                                                                                                                                                                                                                                                                                                                                                                                                                                                                                                                                                                                                                                                                                                                                                                                                                                                                                                                                                                                          | 2329.00              |                |
| 118,2          | GUA.                                                                                                                                                                                                                                                                                                                                                                                                                                                                                                                                                                                                                                                                                                                                                                                                                                                                                                                                                                                                                                                                                                                                                                                                                                                                                                                                                                                                                                                                                                                                                                                                                                                                                                                                                                                                                                                                                                                                                                                                                                                                                                                           | 16000                                                                                                                                                                                                                                                                                                                                                                                                                                                                                                                                                                                                                                                                                                                                                                                                                                                                                                                                                                                                                                                                                                                                                                                                                                                                                                                                                                                                                                                                                                                                                                                                                                                                                                                                                                                                                                                                                                                                                                                                                                                                                                                          | 1.191.00             |                |
| TOTAL          | 515,00                                                                                                                                                                                                                                                                                                                                                                                                                                                                                                                                                                                                                                                                                                                                                                                                                                                                                                                                                                                                                                                                                                                                                                                                                                                                                                                                                                                                                                                                                                                                                                                                                                                                                                                                                                                                                                                                                                                                                                                                                                                                                                                         | 431.00                                                                                                                                                                                                                                                                                                                                                                                                                                                                                                                                                                                                                                                                                                                                                                                                                                                                                                                                                                                                                                                                                                                                                                                                                                                                                                                                                                                                                                                                                                                                                                                                                                                                                                                                                                                                                                                                                                                                                                                                                                                                                                                         | L-113,08<br>L-021,00 | 193543         |