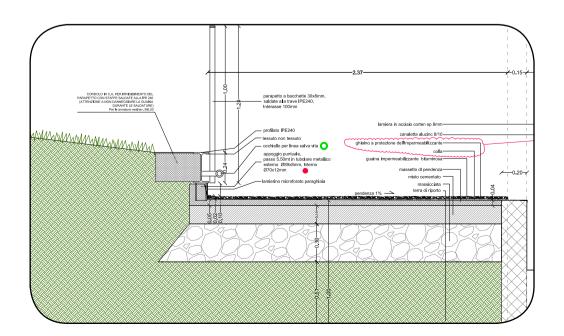

roof gardens holding enough earth to grow small shrubs and low plants in addition to a lawn.

This type of cover is a passive strategy for environmental sustainability. It has advantages in terms of maintenance, building operation and temperature control in the summer and winter. The high thermal inertia created by the deep layer of earth prevents the building from dispersing energy and passively preserves the internal microclimate.

The only sections of continuous glass overlook the southern landscape and the city. To the north, the glazings are always protected by large projecting slabs.

The buildings' greatest sustainability is related to their ability to avoid dispersing energy. They maintain their temperature (though a passive system) and produce "clean" energy at the same time.





# 5- Materials and construction systems



### 6- Design group

| N. | name and surname    | qualification          | experienced                        | years<br>experiences | Contractuality                                              |  |  |
|----|---------------------|------------------------|------------------------------------|----------------------|-------------------------------------------------------------|--|--|
| 1  | Giovanni Polazzi    | Architect              | Architect and Cost estimator       | 28                   | Partner and legal<br>representative<br>Archea Associati srl |  |  |
| 2  | Marco Casamonti     | Architect              | Landscape architect                | 24                   | Partner of Archea Associati<br>srl                          |  |  |
| 3  |