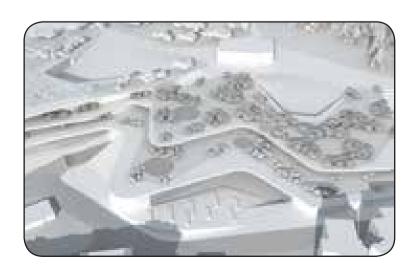

The terraces are designed as roof gardens that are practicable because they are completely horizontal.

Each level is in visual communication with the outside,

How can we refunctionalize

it without losing sight of

the existing green space, or

even increase it?

How can we build so much area without it becoming actual buildings?

What is possible to built in a organic park?.....

extending the internal environment to the external one, made available to activities and new outdoor areas used by the different functions. It should be noted that this type of spatial organization would be impossible in a traditional building with floors.

### 4.1 roof garden

In order to reduce environmental impact, the architecture was adapted to the specific topography of the new land surface, recreating the impression of a hill like the one already there. The perfectly rationally organized volume inside the closed spaces was conceived on the outside as an organic volume in which each space is projected outwards. The landscape comes in through this volume's glass envelope.

The organic systems of the "buildings" covers an 65.000 sqm area. and is conceived entirely as a series of roof gardens holding enough earth to grow small shrubs and low plants in addition to a lawn.

This type of cover is a passive strategy for environmental sustainability. It has advantages in terms of maintenance, building operation and temperature control in the summer and winter. The high thermal inertia created by the deep layer of earth prevents the building from dispersing energy and passively preserves the internal microclimate.