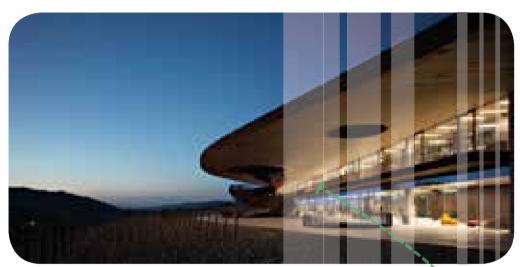

### 4.1 roof garden

In order to reduce environmental impact, the architecture was adapted to the specific topography of the new land surface, recreating the impression of a hill like the one already there. The perfectly rationally organized volume inside the closed spaces was conceived on the outside as an organic volume in which each space is projected outwards. The landscape comes in through this volume's glass envelope.

The only sections of continuous glass overlook the southern landscape and the city. To the north, the glazings are always protected by large projecting slabs.

The buildings' greatest sustainability is related to their ability to avoid dispersing energy. They maintain their temperature (though a passive system) and produce "clean" energy at the same time.