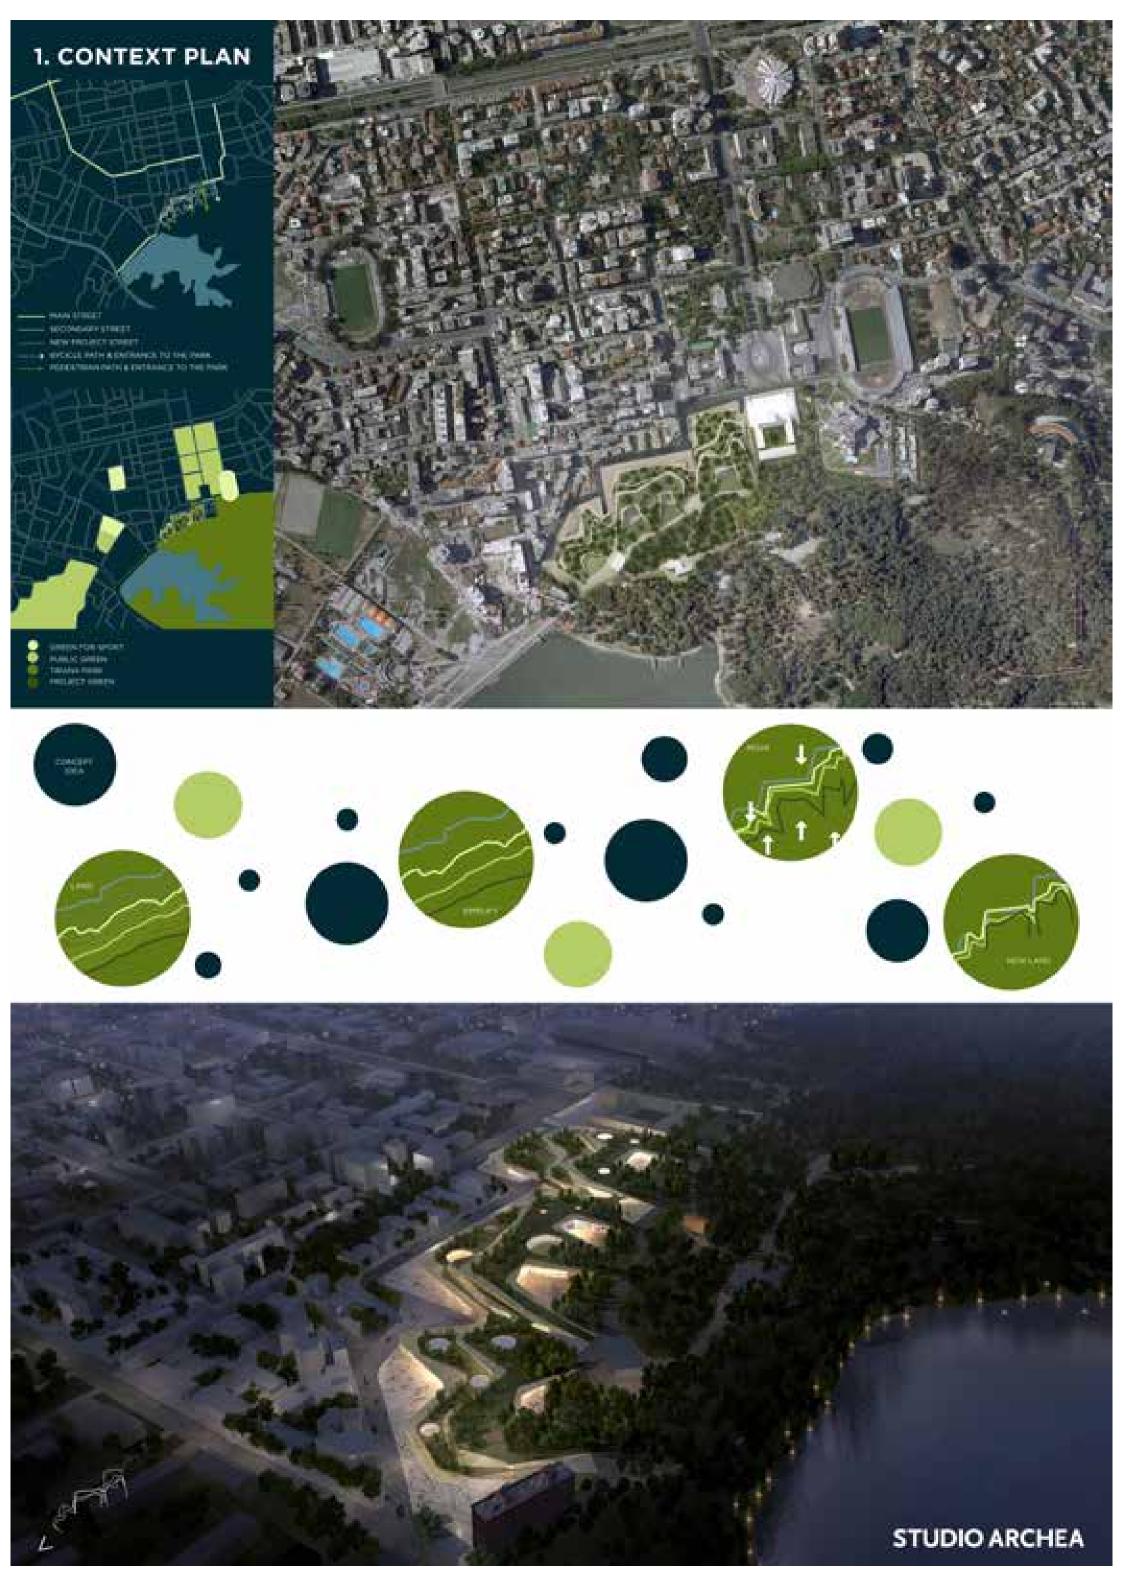

### 1- Context and surranding

Tirana's last period of major urban planning change was in the early 1920s when famous architects of Mussolini's fascist era, such as Florestano de Fausto and Armando Brasinisi, were in charge of organizing its urban plan's axial system, building new avenues, squares, boulevards, government buildings, the city hall and the Presidential Palace.

The other defining element in the context that we need to study is the area to the right of the University, called "Garda," which comes up against the Tirana Lake Park to the south.

The artificial lake is one of the most attractive places in the city for the people of Tirana.

Lake Park is a city park designed in the 1960s by two architects, one Bulgarian and one a young Albanian, Nedelcko Radoslavov and Zheko Zhekov. They conceived it as a site for recreation and rest. As it is a major point of attraction in the city, the municipal government decided to make a new master plan to organize around the lake functions different and building types to serve the park. The latest plan is a study prepared by the architects of the Berlage Institute commissioned by the Municipality of Tirana in 2005.

#### This park has extraordinary natural resources,

which the project highlights while configuring it as a contemporary, flexible and dynamic place with great natural quality.

The area of the competition for the new 2005 master plan for the Park's entrance is to the University's right on the edge of the city park. There is currently a high level of urban decay and disarray and few businesses persist and are in temporary, unauthorized structures.