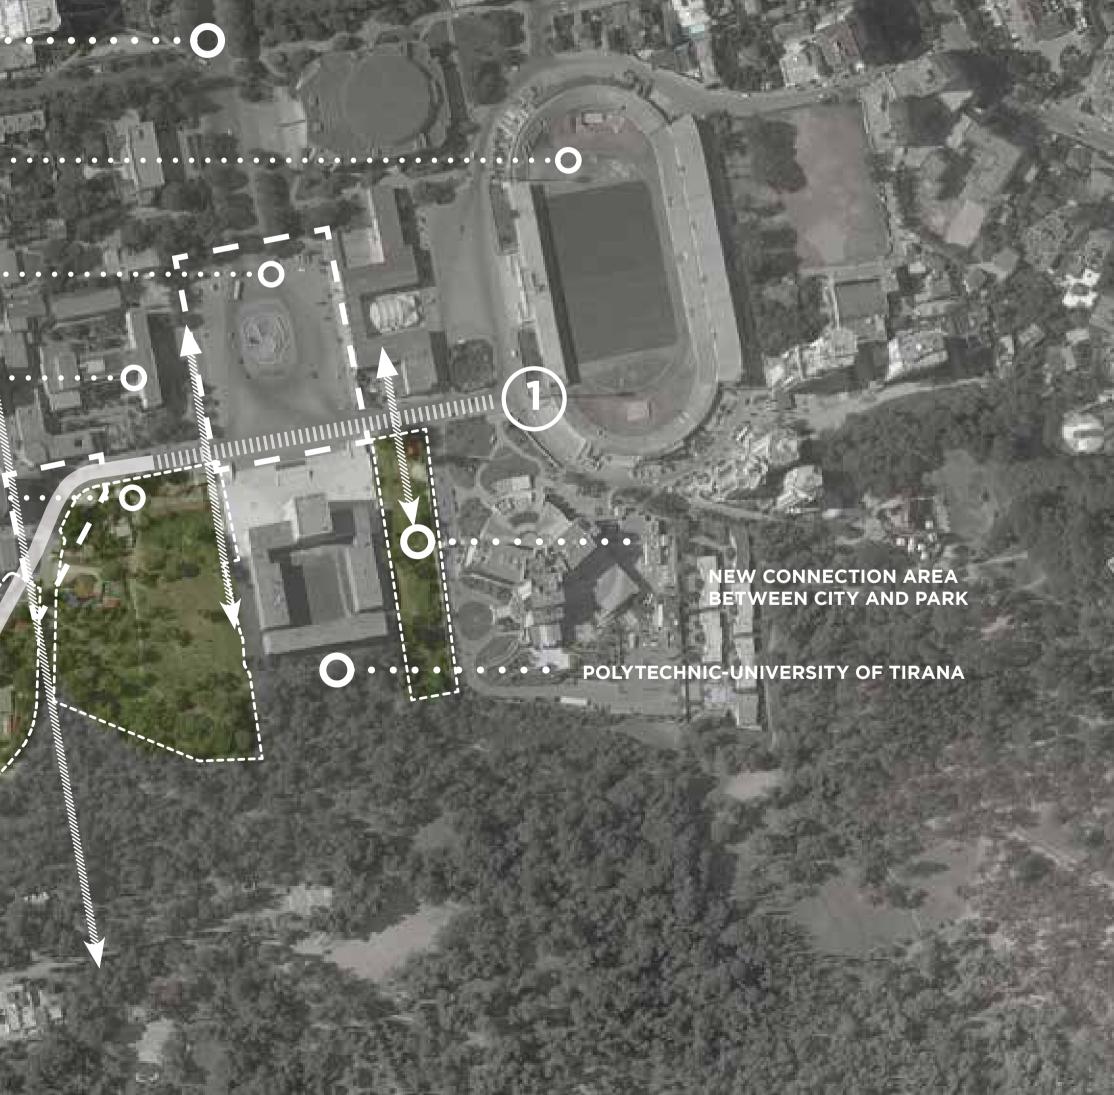

### 3.1-New road system

The new proposed road system links to the current entrance at Garda, next to the University Square opening, running along the perimeter of the existing areas and connecting to the current Dora d'Istria Street which leads directly to the lakes. The underground parking lots placed in different functional areas can be accessed from the new road system. In order to build the new roadways, several added-on, unauthorized structures on the route will need to be demolished.

#### This park has extraordinary natural resources,

which the project highlights while configuring it as a contemporary, flexible and dynamic place with great natural quality.

The area of the competition for the new 2005 master plan for the Park's entrance is to the University's right on the edge of the city park. There is currently a high level of urban decay and disarray and few businesses persist and are in temporary, unauthorized structures.

Yet, it is worth noting that because of this area's placement, it can be considered susceptible to major development in the near future. As requested by the competition, it could hold new public services for the University as well as other public functions and new park facilities. This is a not-to-be-missed chance to shape a new image for Tirana in the world in coming years.