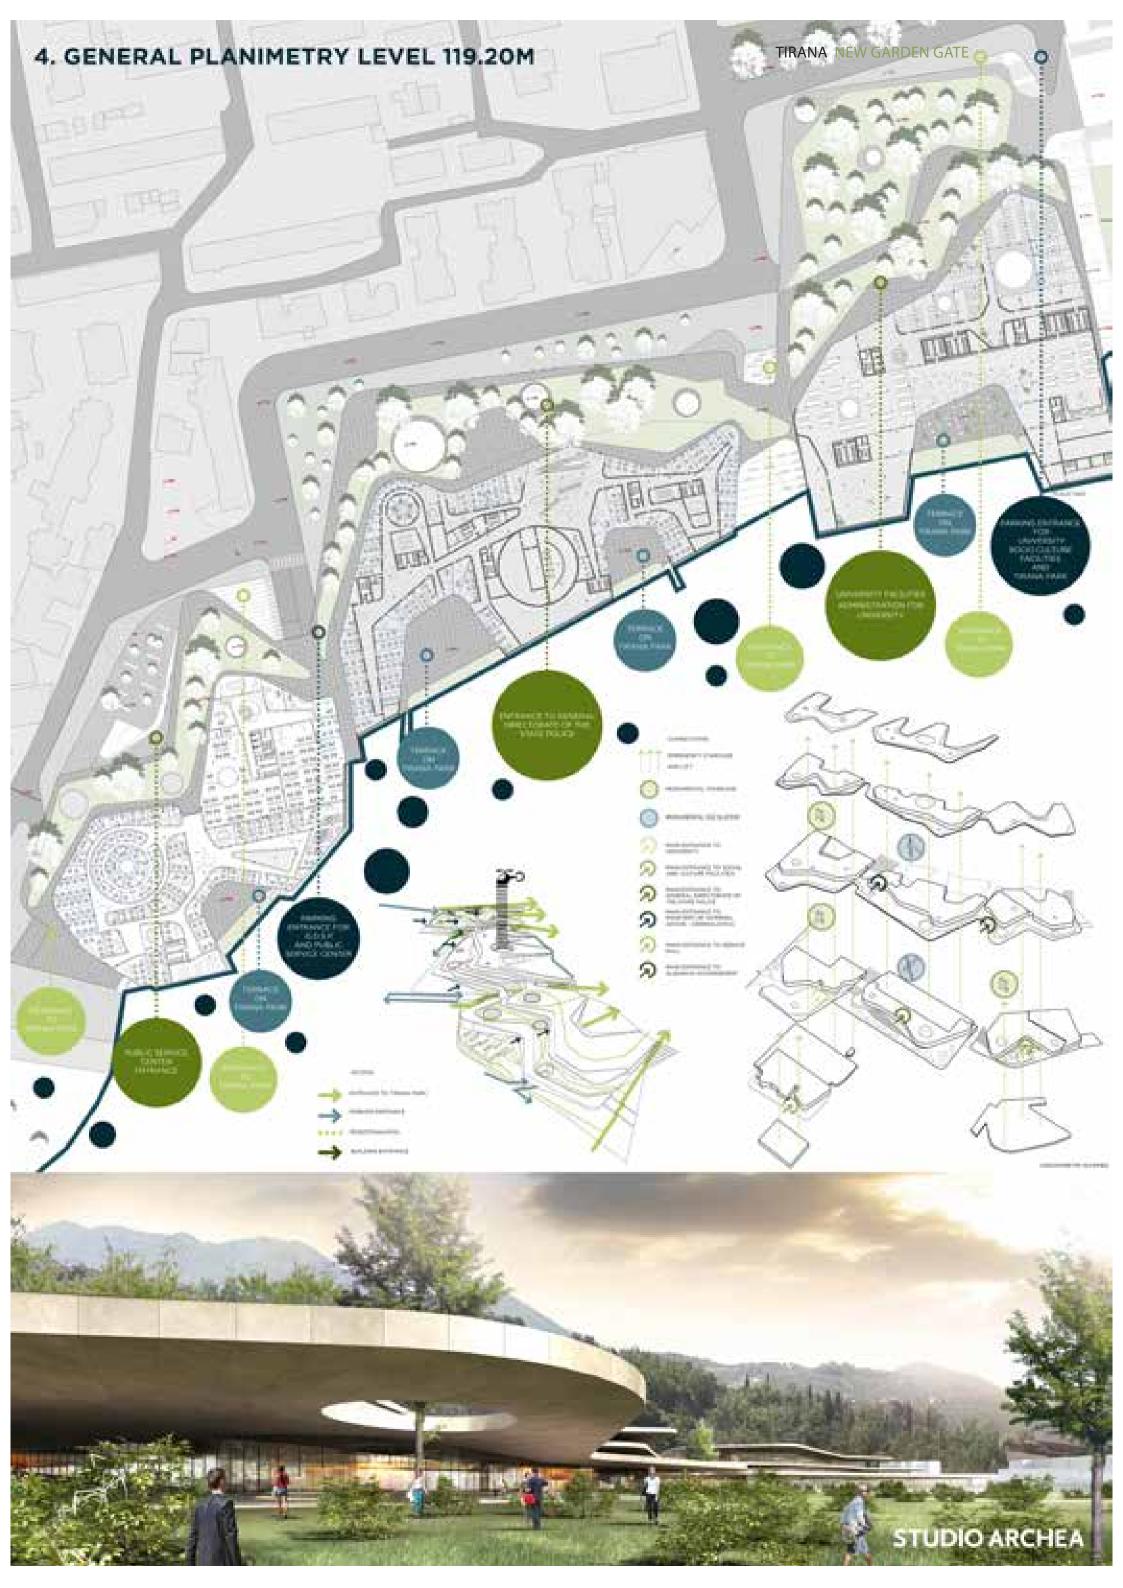

Different surfaces are placed on 3 to 4 contour lines with a sinuous, curving topography, following the natural difference in level between the road and the hill, which varies between 15 and 20 meters.

The terraces are designed as roof gardens that are practicable because they are completely horizontal.

Each level is in visual communication with the outside,

How can we refunctionalize

it without losing sight of

the existing green space, or

even increase it?

How can we build so much area without it becoming actual buildings?

What is possible to built in a organic park?.....

extending the internal environment to the external one, made available to activities and new outdoor areas used by the different functions. It should be noted that this type of spatial organization would be impossible in a traditional building with floors.

### 3.1-New road system

The new proposed road system links to the current entrance at Garda, next to the University Square opening, running along the perimeter of the existing areas and connecting to the current Dora d'Istria Street which leads directly to the lakes. The underground parking lots placed in different functional areas can be accessed from the new road system. In order to build the new roadways, several added-on, unauthorized structures on the route will need to be demolished.