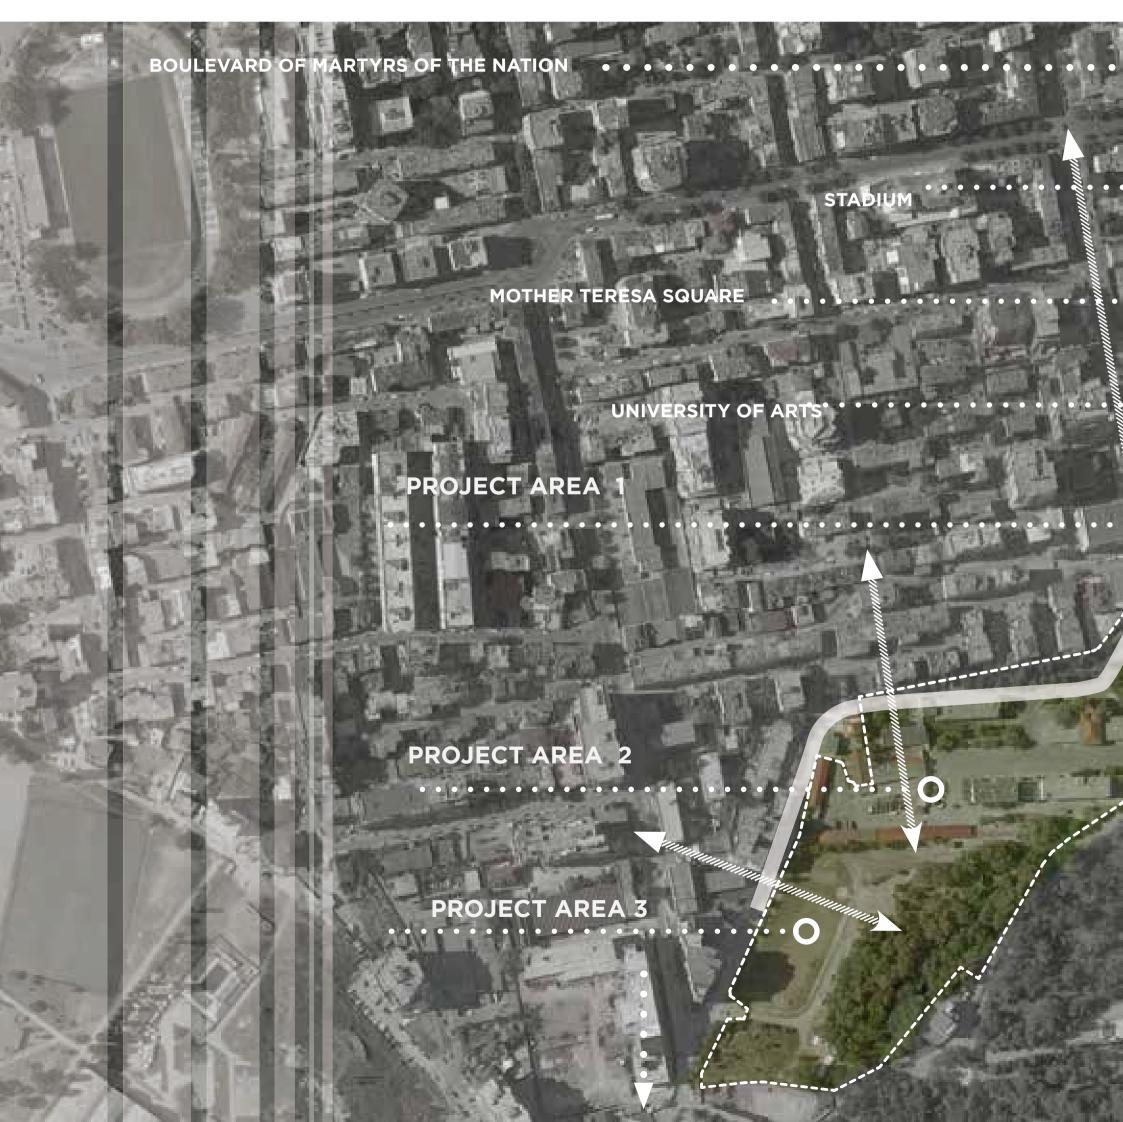

#### This park has extraordinary natural resources,

which the project highlights while configuring it as a contemporary, flexible and dynamic place with great natural quality.

The area of the competition for the new 2005 master plan for the Park's entrance is to the University's right on the edge of the city park. There is currently a high level of urban decay and disarray and few businesses persist and are in temporary, unauthorized structures.

Yet, it is worth noting that because of this area's placement, it can be considered susceptible to major development in the near future. As requested by the competition, it could hold new public services for the University as well as other public functions and new park facilities. This is a not-to-be-missed chance to shape a new image for Tirana in the world in coming years.

#### 2- Competition scope and objectives

The competition will be built on these three phases:

- a. The master plan for the area of the entrance to the Lake Park and any landscape, development pertaining to the park/city interconnection.
- b. An architectural project idea for the public building of the General Directorate of the State Police.c. An architectural project idea for the public building "Public Services Center".

### 3.1-New road system

The new proposed road system links to the current entrance at Garda, next to the University Square opening, running along the perimeter of the existing areas and connecting to the current Dora d'Istria Street which leads directly to the lakes. The underground parking lots placed in different functional areas can be accessed from the new road system. In order to build the new roadways, several added-on, unauthorized structures on the route will need to be demolished.