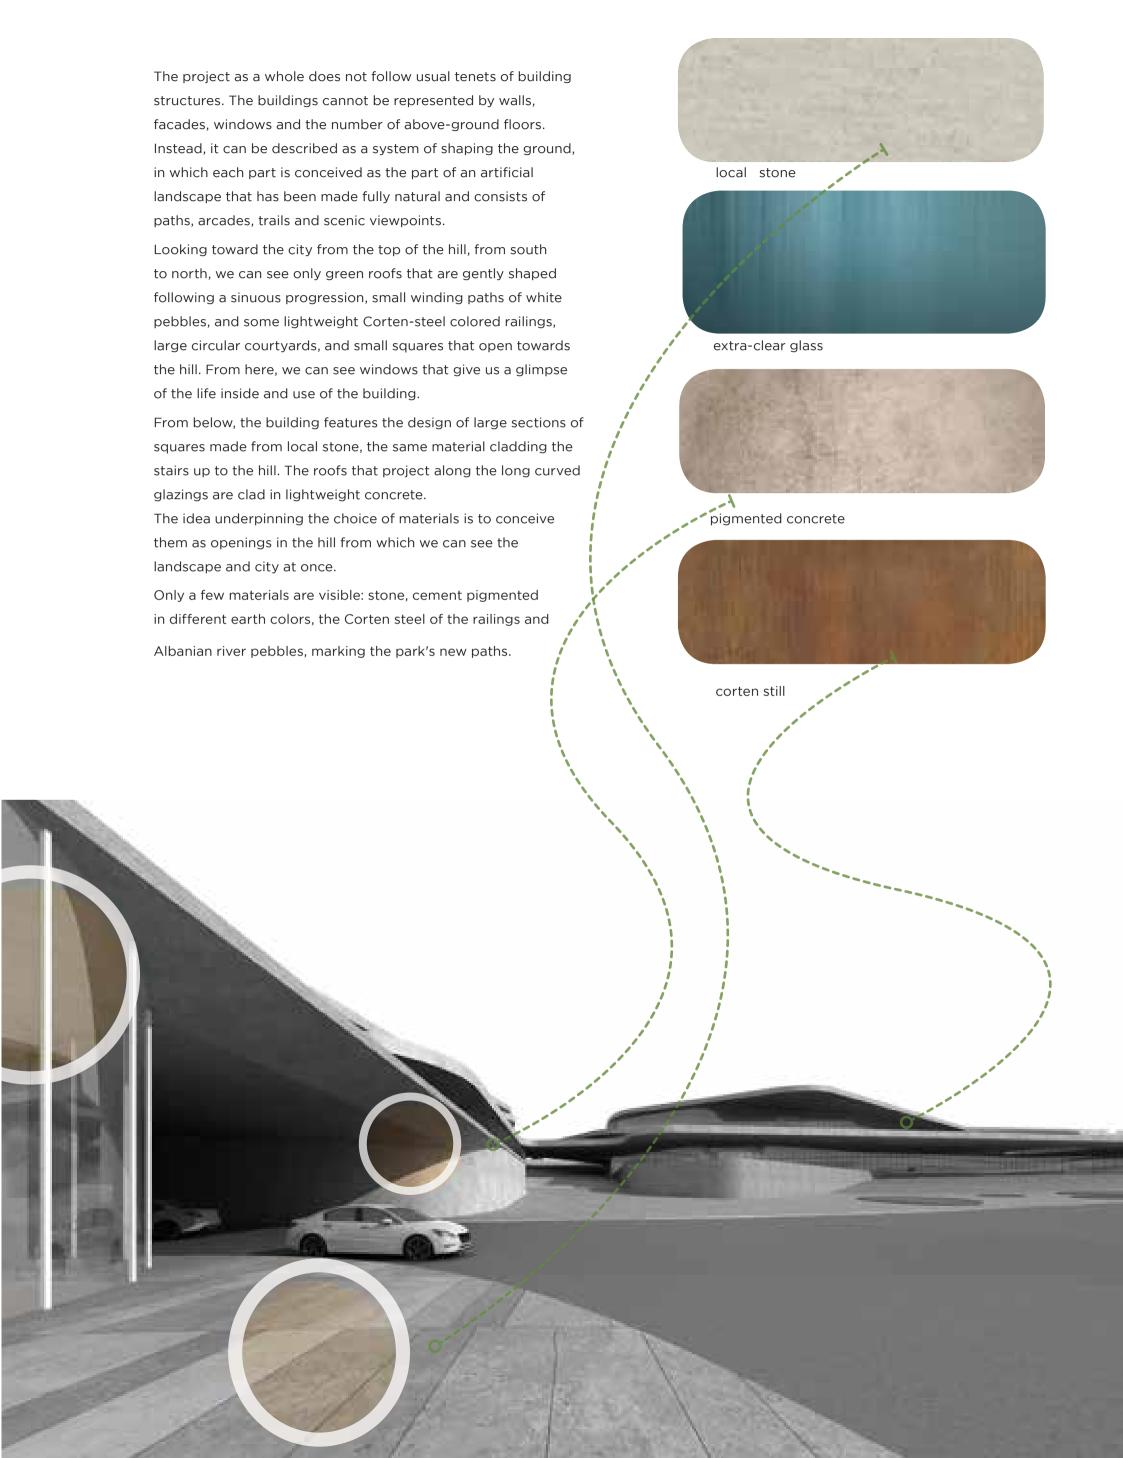

small shrubs and low plants in addition to a lawn.

This type of cover is a passive strategy for environmental sustainability. It has advantages in terms of maintenance, building operation and temperature control in the summer and winter. The high thermal inertia created by the deep layer of earth prevents the building from dispersing energy and passively preserves the internal microclimate.

The only sections of continuous glass overlook the southern landscape and the city. To the north, the glazings are always protected by large projecting slabs.

The buildings' greatest sustainability is related to their ability to avoid dispersing energy. They maintain their temperature (though a passive system) and produce "clean" energy at the same time.





# 5- Materials and construction systems



### 6- Design group

| N. | name and surname    | qualification          | experienced                        | years<br>experiences | Contractuality                                              |  |  |
|----|---------------------|------------------------|------------------------------------|----------------------|-------------------------------------------------------------|--|--|
| 1  | Giovanni Polazzi    | Architect              | Architect and Cost estimator       | 28                   | Partner and legal<br>representative<br>Archea Associati srl |  |  |
| 2  | Marco Casamonti     | Architect              | Landscape architect                | 24                   | Partner of Archea Associati<br>srl                          |  |  |
| 3  | Niccolò de Robertis | Structural<br>Engine