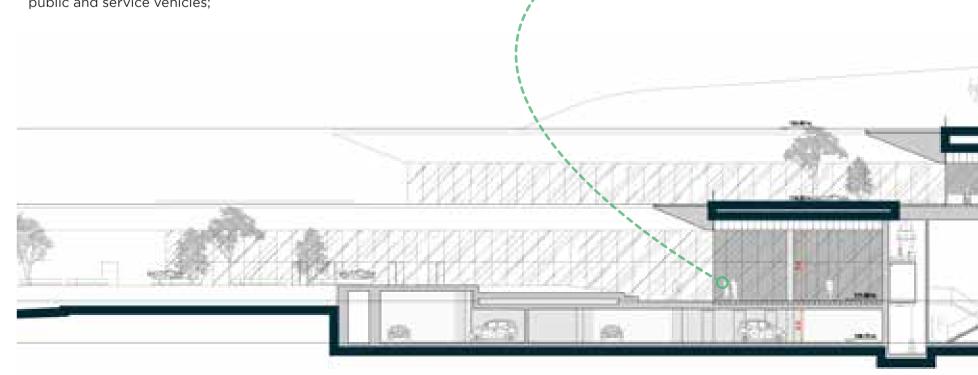

In order to set the new buildings in the competition area, some basic objectives must be respected:

- •The preservation of the existing landscape;
- The integration of the new features in the park;
- The new structures must maintain communication between the pedestrians and the park landscape rather than being a barrier;
- New specifications and diversified functions should be integrated in a unified, organic project system;
- New, diversified accessibility to the park in order to separate and divide it into the three requested functional areas;
- New facilities available to the city that are easy to access and use (such as parking lots, connections between levels, and clear accessibility);
- Optimal integration with surrounding building heights and the development of a strongly horizontal development layout;
- Division of traffic flows between pedestrians and public and service vehicles;

### 3.1-New road system

The new proposed road system links to the current entrance at Garda, next to the University Square opening, running along the perimeter of the existing areas and connecting to the current Dora d'Istria Street which leads directly to the lakes. The underground parking lots placed in different functional areas can be accessed from the new road system. In order to build the new roadways, several added-on, unauthorized structures on the route will need to be demolished.