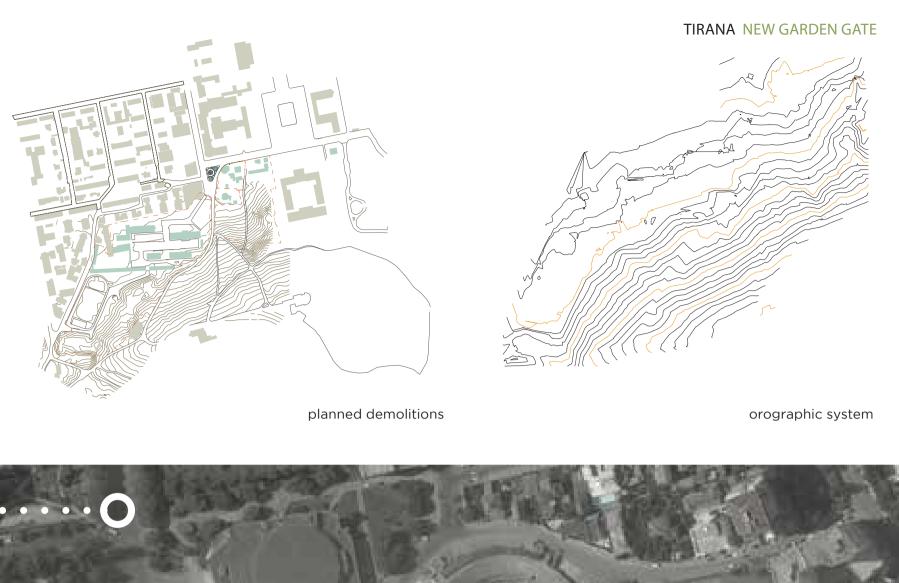

### 3.1-New road system

The new proposed road system links to the current entrance at Garda, next to the University Square opening, running along the perimeter of the existing areas and connecting to the current Dora d'Istria Street which leads directly to the lakes. The underground parking lots placed in different functional areas can be accessed from the new road system. In order to build the new roadways, several added-on, unauthorized structures on the route will need to be demolished.

The other defining element in the context that we need to study is the area to the right of the University, called "Garda," which comes up against the Tirana Lake Park to the south.

The artificial lake is one of the most attractive places in the city for the people of Tirana.

Lake Park is a city park designed in the 1960s by two architects, one Bulgarian and one a young Albanian, Nedelcko Radoslavov and Zheko Zhekov. They conceived it as a site for recreation and rest. As it is a major point of attraction in the city, the municipal government decided to make a new master plan to organize around the lake functions different and building types to serve the park. The latest plan is a study prepared by the architects of the Berlage Institute commissioned by the Municipality of Tirana in 2005.