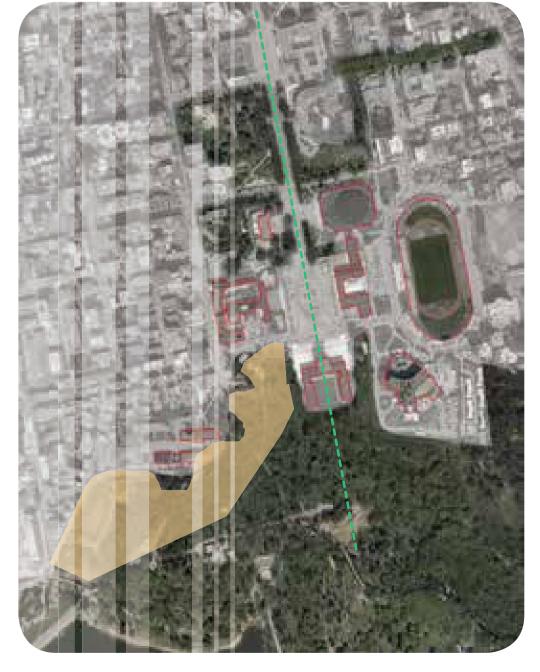

#### This park has extraordinary natural resources,

which the project highlights while configuring it as a contemporary, flexible and dynamic place with great natural quality.

The area of the competition for the new 2005 master plan for the Park's entrance is to the University's right on the edge of the city park. There is currently a high level of urban decay and disarray and few businesses persist and are in temporary, unauthorized structures.

Yet, it is worth noting that because of this area's placement, it can be considered susceptible to major development in the near future. As requested by the competition, it could hold new public services for the University as well as other public functions and new park facilities. This is a not-to-be-missed chance to shape a new image for Tirana in the world in coming years.

### 3.1-New road system

The new proposed road system links to the current entrance at Garda, next to the University Square opening, running along the perimeter of the existing areas and connecting to the current Dora d'Istria Street which leads directly to the lakes. The underground parking lots placed in different functional areas can be accessed from the new road system. In order to build the new roadways, several added-on, unauthorized structures on the route will need to be demolished.