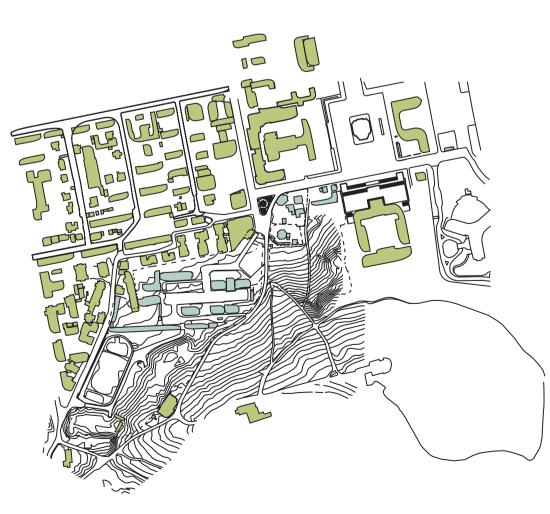

### 1- Context and surranding

Tirana's last period of major urban planning change was in the early 1920s when famous architects of Mussolini's fascist era, such as Florestano de Fausto and Armando Brasinisi, were in charge of organizing its urban plan's axial system, building new avenues, squares, boulevards, government buildings, the city hall and the Presidential Palace.

The other defining element in the context that we need to study is the area to the right of the University, called "Garda," which comes up against the Tirana Lake Park to the south.

The artificial lake is one of the most attractive places in the city for the people of Tirana.

Lake Park is a city park designed in the 1960s by two architects, one Bulgarian and one a young Albanian, Nedelcko Radoslavov and Zheko Zhekov. They conceived it as a site for recreation and rest. As it is a major point of attraction in the city, the municipal government decided to make a new master plan to organize around the lake functions different and building types to serve the park. The latest plan is a study prepared by the architects of the Berlage Institute commissioned by the Municipality of Tirana in 2005.

#### This park has extraordinary natural resources,

which the project highlights while configuring it as a contemporary, flexible and dynamic place with great natural quality.

The area of the competition for the new 2005 master plan for the Park's entrance is to the University's right on the edge of the city park. There is currently a high level of urban decay and disarray and few businesses persist and are in temporary, unauthorized structures.

### 3.1-New road system

The new proposed road system links to the current entrance at Garda, next to the University Square opening, running along the perimeter of the existing areas and connecting to the current Dora d'Istria Street which leads directly to the lakes. The underground parking lots placed in different functional areas can be accessed from the new road system. In order to build the new roadways, several added-on, unauthorized structures on the route will need to be demolished.