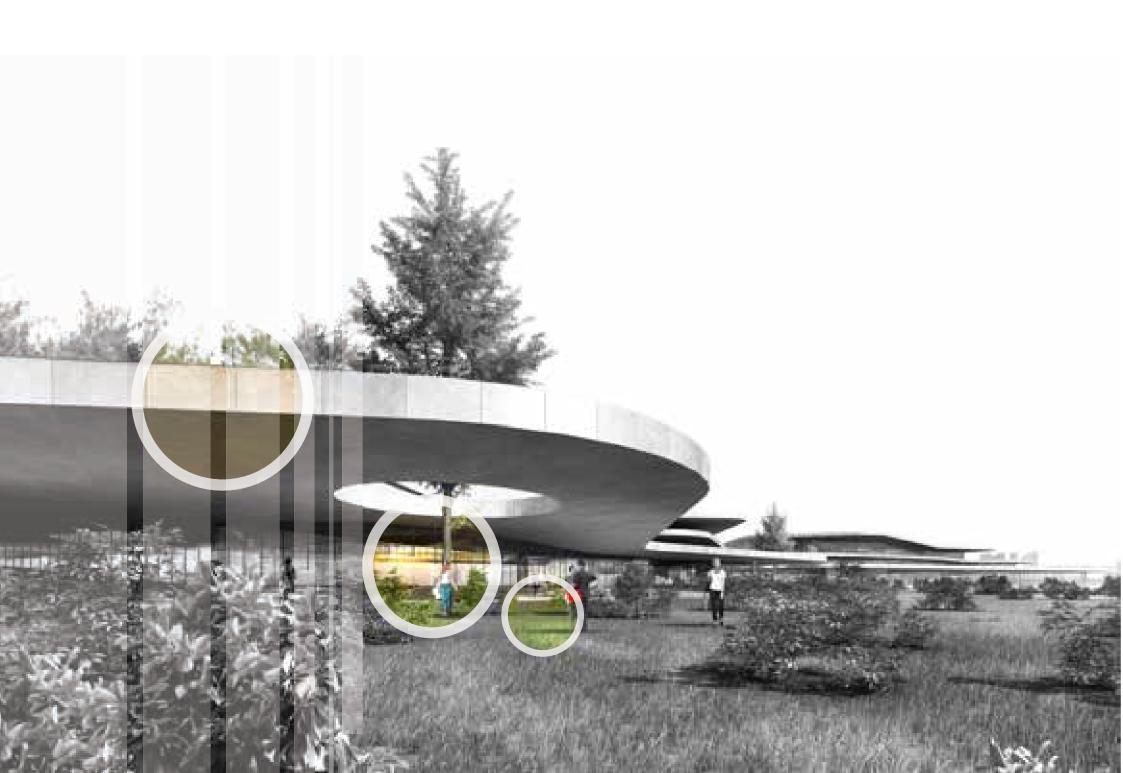

### 3- Project concept

The entrance to the Lake Park has been subject to many planning projects over the years. The current competition aims to integrate the Park's entrance system with new buildings serving the community. The new urban plan pertains to Mother Teresa Square, the Park's reorganization, the redevelopment of the Boulevard of National Martyrs, and the connection between all these new redevelopments. This is the current situation and starting point.

The project sets up a new relationship between the built context and the park's natural system, seeking to create a mediation that also introduces new structures and services without obscuring the perception of it being on the park's edges and in a natural setting.

To do this, we need to build by inserting new volumes in the contour of the hill and creating a new landscape topography. This is a design exercise that introduces a few key construction elements with an ecological and sustainable approach.

Each area's functional program is completely integrated in the hill. The volume develops following a principle of geo-morphological experimentation turning the architectural work into landscape. It aspires to achieve perfect harmony and symbiosis between human culture, the fruit of human labor and our natural environment.

The physical and conceptual construction of the functions requested are developed in an organic continuum that establishes a deep connection between the built space and the landscape, between artifice and nature. The different functions therefore cannot be distinguished in separate, diversified type "containers." Rather the concept develops a unifying design, nullifying architectural differences in favor of an organic image that relates to the scale of the landscape rather than that of the city.