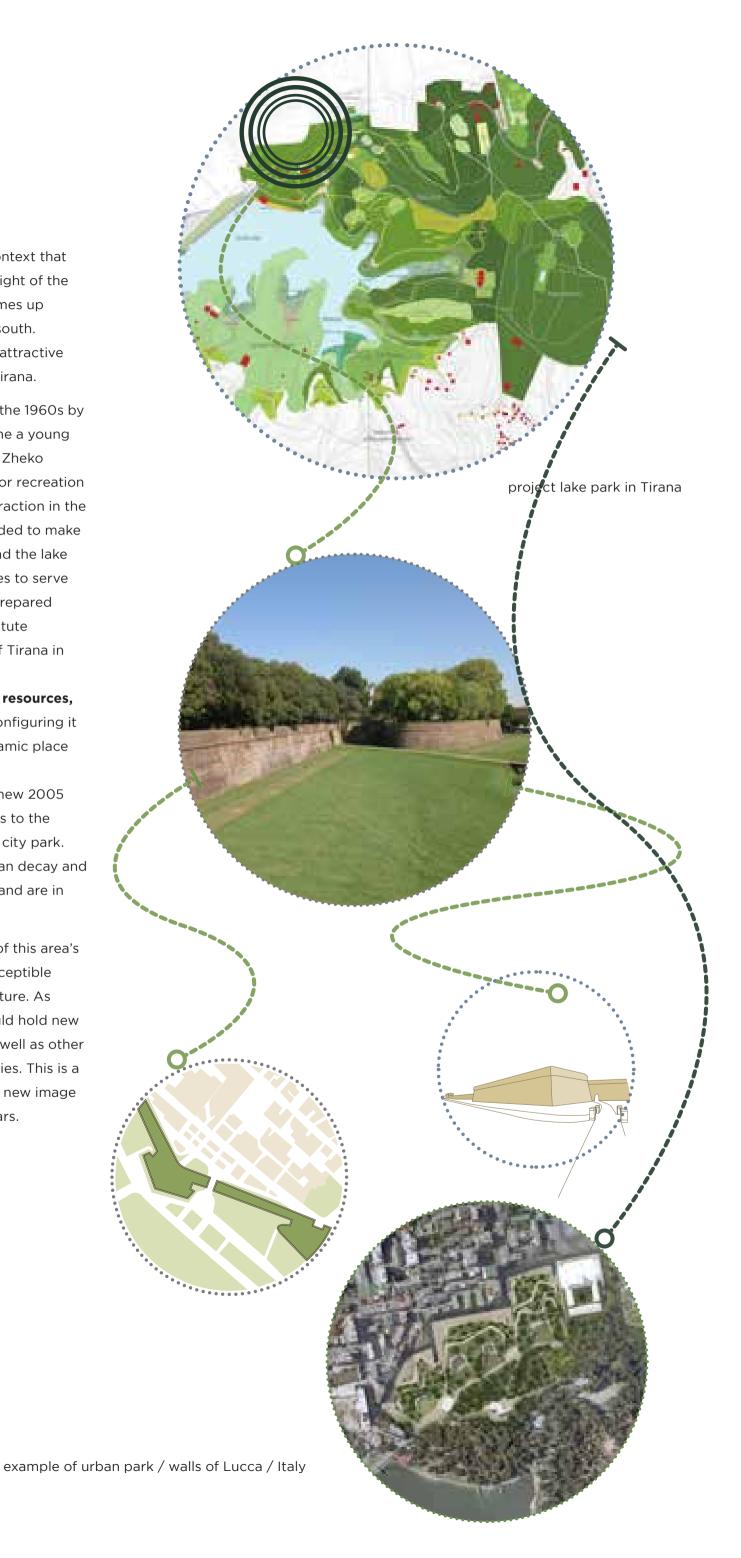

Lake Park is a city park designed in the 1960s by two architects, one Bulgarian and one a young Albanian, Nedelcko Radoslavov and Zheko Zhekov. They conceived it as a site for recreation and rest. As it is a major point of attraction in the city, the municipal government decided to make a new master plan to organize around the lake functions different and building types to serve the park. The latest plan is a study prepared by the architects of the Berlage Institute commissioned by the Municipality of Tirana in 2005.

#### This park has extraordinary natural resources,

which the project highlights while configuring it as a contemporary, flexible and dynamic place with great natural quality.

The area of the competition for the new 2005 master plan for the Park's entrance is to the University's right on the edge of the city park. There is currently a high level of urban decay and disarray and few businesses persist and are in temporary, unauthorized structures.