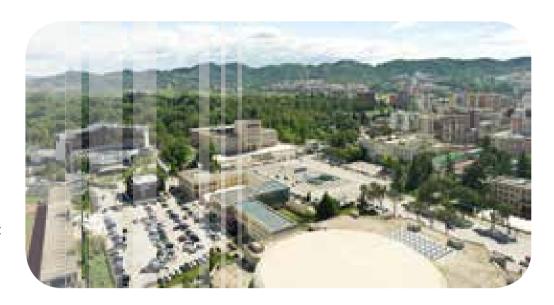

### Introduction

The architecture does more than just occupy landscape; it becomes the landscape itself. The master plan for the new area planned for the expansion of the Polytechnic University of Tirana and the Police Dipartments presents a new artificial landscape built of a series of panoramic terraces affording views of the city.

The other defining element in the context that we need to study is the area to the right of the University, called "Garda," which comes up against the Tirana Lake Park to the south.

The artificial lake is one of the most attractive places in the city for the people of Tirana.

Lake Park is a city park designed in the 1960s by two architects, one Bulgarian and one a young Albanian, Nedelcko Radoslavov and Zheko Zhekov. They conceived it as a site for recreation and rest. As it is a major point of attraction in the city, the municipal government decided to make a new master plan to organize around the lake functions different and building types to serve the park. The latest plan is a study prepared by the architects of the Berlage Institute commissioned by the Municipality of Tirana in 2005.

#### This park has extraordinary natural resources,

which the project highlights while configuring it as a contemporary, flexible and dynamic place with great natural quality.

The area of the competition for the new 2005 master plan for the Park's entrance is to the University's right on the edge of the city park. There is currently a high level of urban decay and disarray and few businesses persist and are in temporary, unauthorized structures.