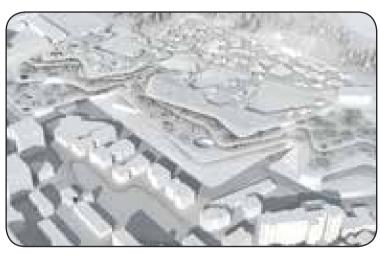

### 3- Project concept

The entrance to the Lake Park has been subject to many planning projects over the years. The current competition aims to integrate the Park's entrance system with new buildings serving the community. The new urban plan pertains to Mother Teresa Square, the Park's reorganization, the redevelopment of the Boulevard of National Martyrs, and the connection between all these new redevelopments. This is the current situation and starting point.

The project sets up a new relationship between the built context and the park's natural system, seeking to create a mediation that also introduces new structures and services without obscuring the perception of it being on the park's edges and in a natural setting.

### 3.1-New road system

The new proposed road system links to the current entrance at Garda, next to the University Square opening, running along the perimeter of the existing areas and connecting to the current Dora d'Istria Street which leads directly to the lakes. The underground parking lots placed in different functional areas can be accessed from the new road system. In order to build the new roadways, several added-on, unauthorized structures on the route will need to be demolished.