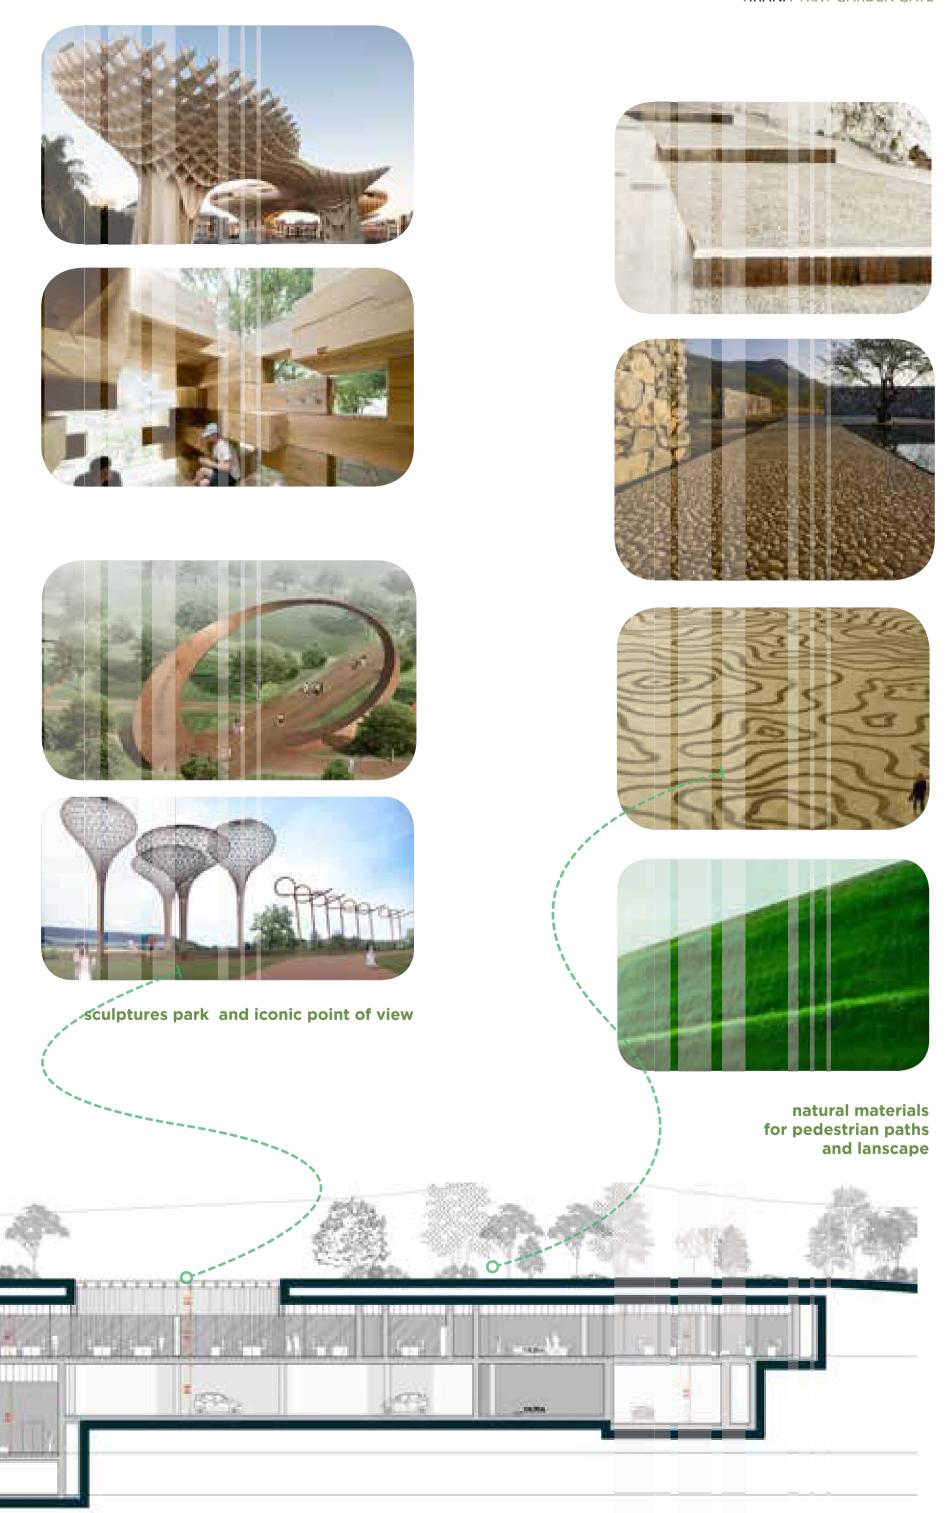

# 5- Materials and construction systems

### 4.1 roof garden

In order to reduce environmental impact, the architecture was adapted to the specific topography of the new land surface, recreating the impression of a hill like the one already there. The perfectly rationally organized volume inside the closed spaces was conceived on the outside as an organic volume in which each space is projected outwards. The landscape comes in through this volume's glass envelope.

The organic systems of the "buildings" covers an 65.000 sqm area. and is conceived entirely as a series of roof gardens holding enough earth to grow small shrubs and low plants in addition to a lawn.

This type of cover is a passive strategy for environmental sustainability. It has advantages in terms of maintenance, building operation and temperature control in the summer and winter. The high thermal inertia created by the deep layer of earth prevents the building from dispersing energy and passively preserves the internal microclimate.