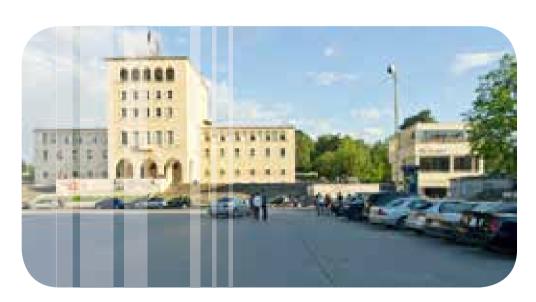

### 1- Context and surranding

Tirana's last period of major urban planning change was in the early 1920s when famous architects of Mussolini's fascist era, such as Florestano de Fausto and Armando Brasinisi, were in charge of organizing its urban plan's axial system, building new avenues, squares, boulevards, government buildings, the city hall and the Presidential Palace.

The highly axial urban layout with a Roman-era "cardum and decuman" system defined the placement of the monumental buildings on these lines, creating a system of grandiose focal point views.

For example, University Square is placed at the south end of the city's median axis. It features an austere, symmetrical facade in absolute classical Italian style and serves as an urban icon. Mother Teresa Square is currently getting a make-over in the project planned by the municipal government through a new use of pools and fountains, new landscaping design, and rows of trees to help return it to some of its former luster.

The University building displays the grandeur of the Fascist way of doing architecture. It is furnished with a monumental podium for speeches and typical Florentine elements from the Renaissance period used as details of the outer facade. The University building is formed of compact rectangular blocks attached to one another. They recall the image of a fortress; this is a modernist interpretation of the traditional Albanian tower of the north region. The architect Bosio's design style vacillates between references to a glorious ancient past with Roman arches and columns and a new rationalist style, whose implementation was favored by the advantages of reinforced concrete.