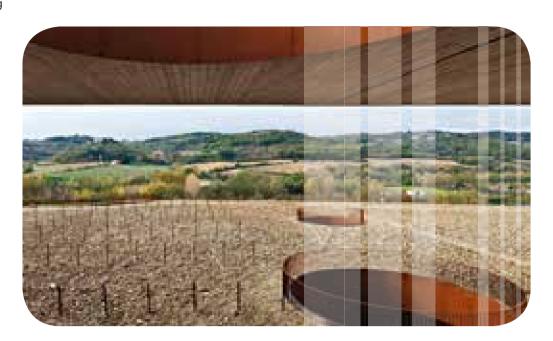

Different surfaces are placed on 3 to 4 contour lines with a sinuous, curving topography, following the natural difference in level between the road and the hill, which varies between 15 and 20 meters.

The terraces are designed as roof gardens that are practicable because they are completely horizontal.

Each level is in visual communication with the outside,

How can we refunctionalize

it without losing sight of

the existing green space, or

even increase it?

How can we build so much area without it becoming actual buildings?

What is possible to built in a organic park?.....

extending the internal environment to the external one, made available to activities and new outdoor areas used by the different functions. It should be noted that this type of spatial organization would be impossible in a traditional building with floors.