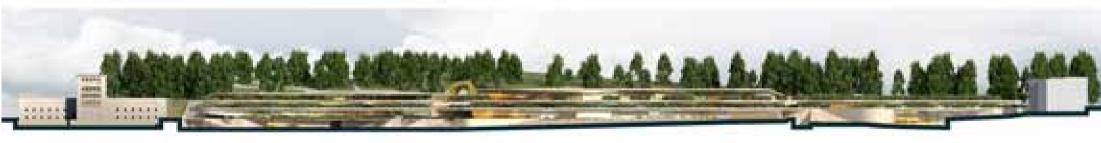

Different surfaces are placed on 3 to 4 contour lines with a sinuous, curving topography, following the natural difference in level between the road and the hill, which varies between 15 and 20 meters.

The terraces are designed as roof gardens that are practicable because they are completely horizontal.

Each level is in visual communication with the outside,

How can we refunctionalize

it without losing sight of

the existing green space, or

even increase it?

How can we build so much area without it becoming actual buildings?

What is possible to built in a organic park?.....

extending the internal environment to the external one, made available to activities and new outdoor areas used by the different functions. It should be noted that this type of spatial organization would be impossible in a traditional building with floors.