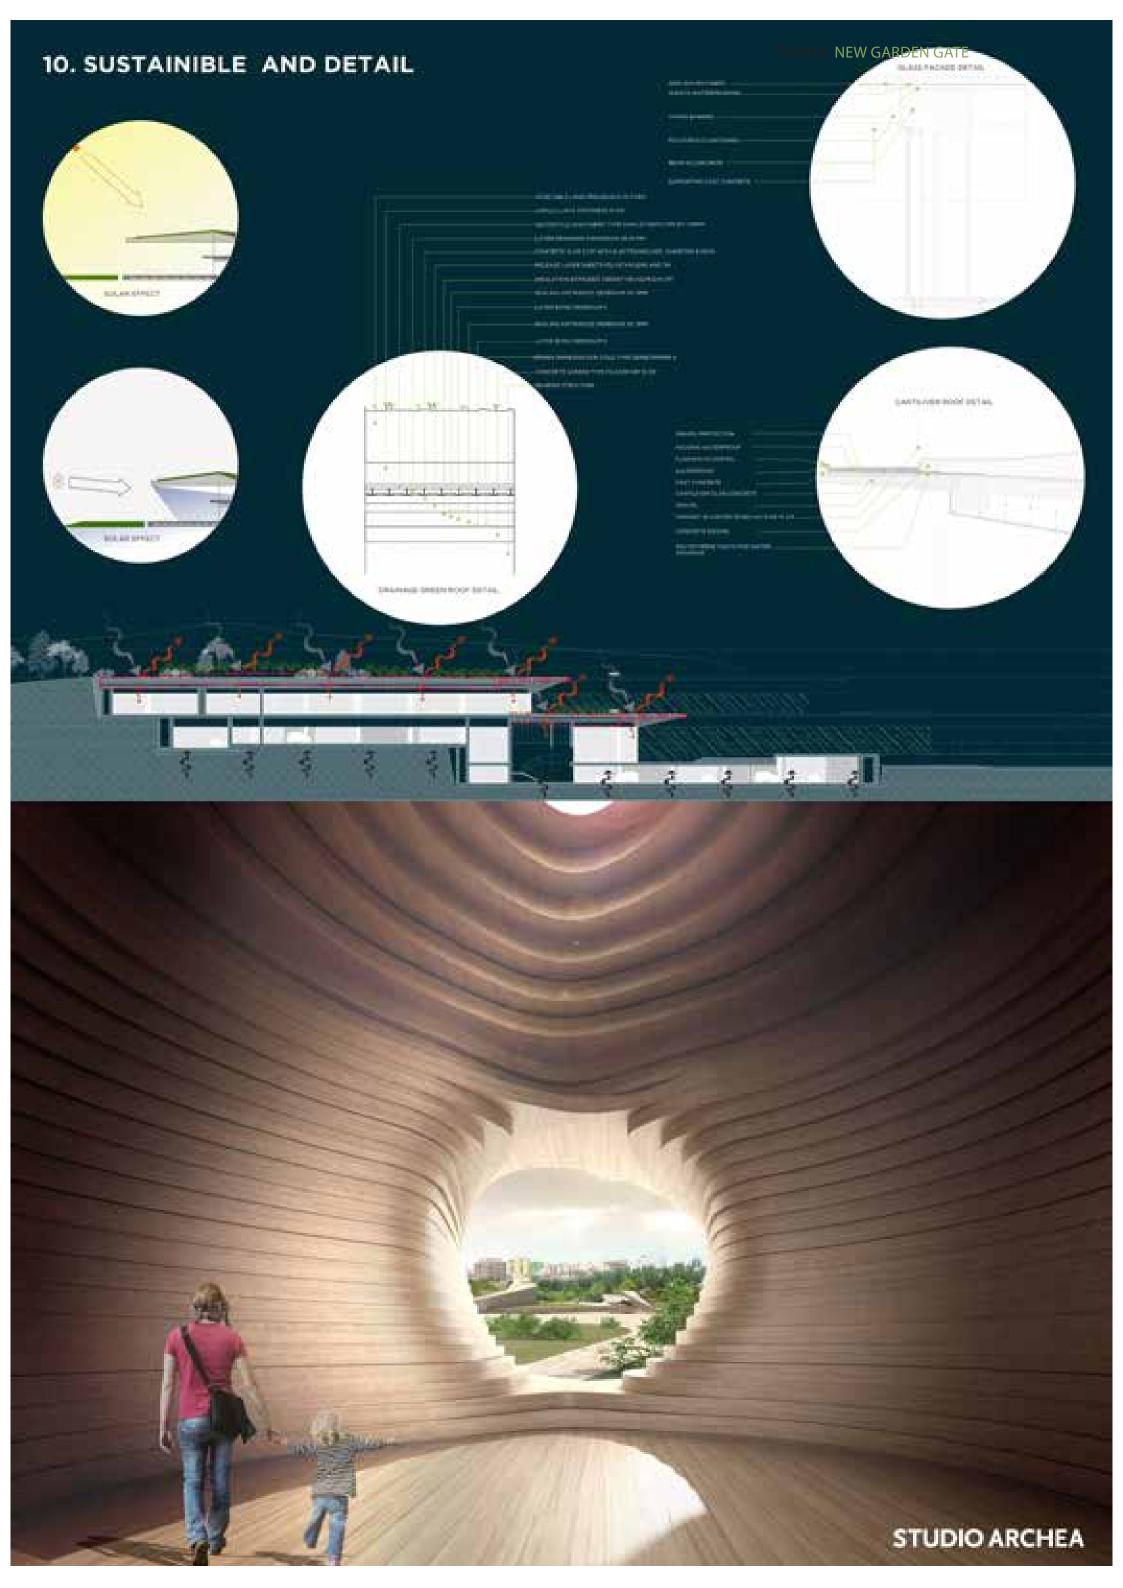

# 4- Project's ecosustainability

One of the project's main objectives is to reduce energy consumption by improving the energy performance of the building envelopes and heating systems. This will be possible through the use of passive strategies, including:

- choosing high performing technological facades
- improving safety conditions, living comfort and environmental compatibility in the use of energy by carefully managing water resources, choosing eco
   friendly materials and using renewable energy;
   optimizing the economic level of the investment, as
- well as operation and maintenance of the building systems to achieve savings during its operation.

   measures to screen and protect the glazed
- measures to screen and protect the glazed components in order to achieve a total solar factor of no more than 0.3 by coupling glass and screening.
- maximizing the use of natural light for lighting the occupied indoor spaces; good access to natural light in work and living areas can reduce the electrical loads for lighting in the day as well give occupants greater visual comfort.

# In order to be defined as a green building, a variety of strategies must be followed:

"Green" buildings, or buildings designed for environmental sustainability, can reduce energy and water consumption up to 70% using the following strategies:

- a) Reduction of heating energy consumption through: Rationalizing primary energy used for heating. Energy efficient building envelope
- b) Reduction of cooling energy consumption as concerns: Primary energy for cooling

Control and optimization of solar radiation through shadings Energy efficient building envelope

- c) Reduction of hot water energy consumption
- d) Use of renewable energy
- e) Construction materials

The organic systems of the "buildings" covers an 65.000 sqm area. and is conceived entirely as a series of roof gardens holding enough earth to grow small shrubs and low plants in addition to a lawn.

This type of cover is a passive strategy for environmental sustainability. It has advantages in terms of maintenance, building operation and temperature control in the summer and winter. The high thermal inertia created by the deep layer of earth prevents the building from dispersing energy and passively preserves the internal microclimate.

The only sections of continuous glass overlook the southern landscape and the city. To the north, the glazings are always protected by large projecting slabs.

The buildings' greatest sustainability is related to their ability to avoid dispersing energy. They maintain their temperature (though a passive system) and produce "clean" energy at the same time.