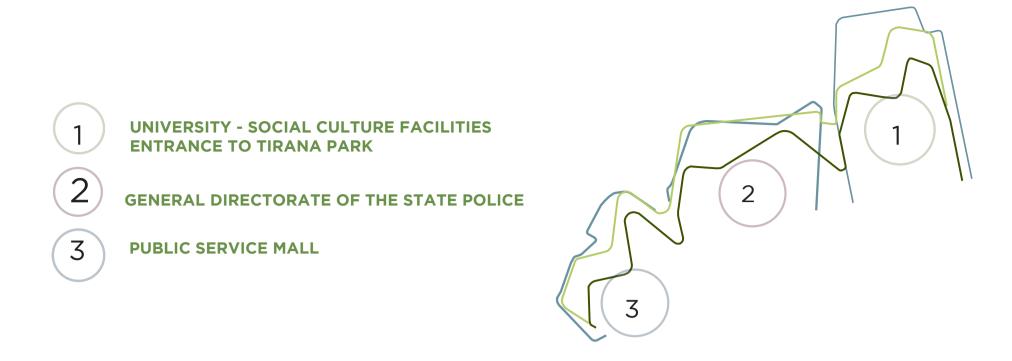

## 3.2 Functional system

UNIVERSITY & SOCIAL CULTURE FACILITIES & ENTRANCE TO TIRANA PARK

26.000 sqm and 13.000 of parking

GENERAL DIRECTORATE OF THE STATE POLICE & MINISTERY OF INTERNAL AFFAIR-CRIMINALISTIC SECTION

19.700 sqm and 6.200 sqm of parking

PUBLIC SERVICE MALL & ADMINISTRATION FOR ALBANIAN GOVERNEMENT

12.200sqm and 10.800 sqm of parking

total surface buildings A+B+C

58.000 sqm and 30.000 sqm of parking

| MVIII          | SEPUCE MAIN RESIDENCE. CONTINUE PUBLISHED.                                                                                                                                                                                                                                                                                                                                                                                                                                                                                                                                                                                                                                                                                                                                                                                                                                                                                                                                                                                                                                                                                                                                                                                                                                                                                                                                                                                                                                                                                                                                                                                                                                                                                                                                                                                                                                                                                                                                                                                                                                                                                     | SPANIESTS AND SOCIAL BURLDING                                                                                                                                                                                                                                                                                                                                                                                                                                                                                                                                                                                                                                                                                                                                                                                                                                                                                                                                                                                                                                                                                                                                                                                                                                                                                                                                                                                                                                                                                                                                                                                                                                                                                                                                                                                                                                                                                                                                                                                                                                                                                                  | 101                  | N, AAUZENIE    |
|----------------|--------------------------------------------------------------------------------------------------------------------------------------------------------------------------------------------------------------------------------------------------------------------------------------------------------------------------------------------------------------------------------------------------------------------------------------------------------------------------------------------------------------------------------------------------------------------------------------------------------------------------------------------------------------------------------------------------------------------------------------------------------------------------------------------------------------------------------------------------------------------------------------------------------------------------------------------------------------------------------------------------------------------------------------------------------------------------------------------------------------------------------------------------------------------------------------------------------------------------------------------------------------------------------------------------------------------------------------------------------------------------------------------------------------------------------------------------------------------------------------------------------------------------------------------------------------------------------------------------------------------------------------------------------------------------------------------------------------------------------------------------------------------------------------------------------------------------------------------------------------------------------------------------------------------------------------------------------------------------------------------------------------------------------------------------------------------------------------------------------------------------------|--------------------------------------------------------------------------------------------------------------------------------------------------------------------------------------------------------------------------------------------------------------------------------------------------------------------------------------------------------------------------------------------------------------------------------------------------------------------------------------------------------------------------------------------------------------------------------------------------------------------------------------------------------------------------------------------------------------------------------------------------------------------------------------------------------------------------------------------------------------------------------------------------------------------------------------------------------------------------------------------------------------------------------------------------------------------------------------------------------------------------------------------------------------------------------------------------------------------------------------------------------------------------------------------------------------------------------------------------------------------------------------------------------------------------------------------------------------------------------------------------------------------------------------------------------------------------------------------------------------------------------------------------------------------------------------------------------------------------------------------------------------------------------------------------------------------------------------------------------------------------------------------------------------------------------------------------------------------------------------------------------------------------------------------------------------------------------------------------------------------------------|----------------------|----------------|
| 300            |                                                                                                                                                                                                                                                                                                                                                                                                                                                                                                                                                                                                                                                                                                                                                                                                                                                                                                                                                                                                                                                                                                                                                                                                                                                                                                                                                                                                                                                                                                                                                                                                                                                                                                                                                                                                                                                                                                                                                                                                                                                                                                                                | 540.00                                                                                                                                                                                                                                                                                                                                                                                                                                                                                                                                                                                                                                                                                                                                                                                                                                                                                                                                                                                                                                                                                                                                                                                                                                                                                                                                                                                                                                                                                                                                                                                                                                                                                                                                                                                                                                                                                                                                                                                                                                                                                                                         | 5.471.00             |                |
| 518.8<br>518.2 | Tabase                                                                                                                                                                                                                                                                                                                                                                                                                                                                                                                                                                                                                                                                                                                                                                                                                                                                                                                                                                                                                                                                                                                                                                                                                                                                                                                                                                                                                                                                                                                                                                                                                                                                                                                                                                                                                                                                                                                                                                                                                                                                                                                         | 5.256.00<br>8.102.00                                                                                                                                                                                                                                                                                                                                                                                                                                                                                                                                                                                                                                                                                                                                                                                                                                                                                                                                                                                                                                                                                                                                                                                                                                                                                                                                                                                                                                                                                                                                                                                                                                                                                                                                                                                                                                                                                                                                                                                                                                                                                                           | 8.445,00<br>8.445,00 |                |
| alle .         | 0.72                                                                                                                                                                                                                                                                                                                                                                                                                                                                                                                                                                                                                                                                                                                                                                                                                                                                                                                                                                                                                                                                                                                                                                                                                                                                                                                                                                                                                                                                                                                                                                                                                                                                                                                                                                                                                                                                                                                                                                                                                                                                                                                           | 5,870,50                                                                                                                                                                                                                                                                                                                                                                                                                                                                                                                                                                                                                                                                                                                                                                                                                                                                                                                                                                                                                                                                                                                                                                                                                                                                                                                                                                                                                                                                                                                                                                                                                                                                                                                                                                                                                                                                                                                                                                                                                                                                                                                       | 1.471.00             | 25,014,00      |
| TOTAL -        | 111900                                                                                                                                                                                                                                                                                                                                                                                                                                                                                                                                                                                                                                                                                                                                                                                                                                                                                                                                                                                                                                                                                                                                                                                                                                                                                                                                                                                                                                                                                                                                                                                                                                                                                                                                                                                                                                                                                                                                                                                                                                                                                                                         | 11.754.00                                                                                                                                                                                                                                                                                                                                                                                                                                                                                                                                                                                                                                                                                                                                                                                                                                                                                                                                                                                                                                                                                                                                                                                                                                                                                                                                                                                                                                                                                                                                                                                                                                                                                                                                                                                                                                                                                                                                                                                                                                                                                                                      | PHILIP.              | 17945          |
| MVIII.         | SERVICE ANALL PRINCING GARDIN BARRING                                                                                                                                                                                                                                                                                                                                                                                                                                                                                                                                                                                                                                                                                                                                                                                                                                                                                                                                                                                                                                                                                                                                                                                                                                                                                                                                                                                                                                                                                                                                                                                                                                                                                                                                                                                                                                                                                                                                                                                                                                                                                          | SAMERETY AND SOCIAL RURSHIS                                                                                                                                                                                                                                                                                                                                                                                                                                                                                                                                                                                                                                                                                                                                                                                                                                                                                                                                                                                                                                                                                                                                                                                                                                                                                                                                                                                                                                                                                                                                                                                                                                                                                                                                                                                                                                                                                                                                                                                                                                                                                                    |                      | M. PARENCE -   |
| 208            | 1600                                                                                                                                                                                                                                                                                                                                                                                                                                                                                                                                                                                                                                                                                                                                                                                                                                                                                                                                                                                                                                                                                                                                                                                                                                                                                                                                                                                                                                                                                                                                                                                                                                                                                                                                                                                                                                                                                                                                                                                                                                                                                                                           |                                                                                                                                                                                                                                                                                                                                                                                                                                                                                                                                                                                                                                                                                                                                                                                                                                                                                                                                                                                                                                                                                                                                                                                                                                                                                                                                                                                                                                                                                                                                                                                                                                                                                                                                                                                                                                                                                                                                                                                                                                                                                                                                | 8.350,00<br>8.350,00 |                |
| HAA!           | 1000,00                                                                                                                                                                                                                                                                                                                                                                                                                                                                                                                                                                                                                                                                                                                                                                                                                                                                                                                                                                                                                                                                                                                                                                                                                                                                                                                                                                                                                                                                                                                                                                                                                                                                                                                                                                                                                                                                                                                                                                                                                                                                                                                        | 6.274,00                                                                                                                                                                                                                                                                                                                                                                                                                                                                                                                                                                                                                                                                                                                                                                                                                                                                                                                                                                                                                                                                                                                                                                                                                                                                                                                                                                                                                                                                                                                                                                                                                                                                                                                                                                                                                                                                                                                                                                                                                                                                                                                       |                      |                |
| HILF<br>NA     |                                                                                                                                                                                                                                                                                                                                                                                                                                                                                                                                                                                                                                                                                                                                                                                                                                                                                                                                                                                                                                                                                                                                                                                                                                                                                                                                                                                                                                                                                                                                                                                                                                                                                                                                                                                                                                                                                                                                                                                                                                                                                                                                |                                                                                                                                                                                                                                                                                                                                                                                                                                                                                                                                                                                                                                                                                                                                                                                                                                                                                                                                                                                                                                                                                                                                                                                                                                                                                                                                                                                                                                                                                                                                                                                                                                                                                                                                                                                                                                                                                                                                                                                                                                                                                                                                | 200000               |                |
| TOTAL          | 16,857,00                                                                                                                                                                                                                                                                                                                                                                                                                                                                                                                                                                                                                                                                                                                                                                                                                                                                                                                                                                                                                                                                                                                                                                                                                                                                                                                                                                                                                                                                                                                                                                                                                                                                                                                                                                                                                                                                                                                                                                                                                                                                                                                      | A2NOT                                                                                                                                                                                                                                                                                                                                                                                                                                                                                                                                                                                                                                                                                                                                                                                                                                                                                                                                                                                                                                                                                                                                                                                                                                                                                                                                                                                                                                                                                                                                                                                                                                                                                                                                                                                                                                                                                                                                                                                                                                                                                                                          | 1230108              | Mens           |
| LEVEL.         | SERVICE MALE CANTED THE SERVICE CANTED OF SE                                                                                                                                                                                                                                                                                                                                                                                                                                                                                                                                                                                                                                                                                                                                                                                                                                                                                                                                                                                                                                                                                                                                                                                                                                                                                                                                                                                                                                                                                                                                                                                                                                                                                                                                                                                                                                                                                                                                                                                                                                                                                   | - STREET, AND SOCIAL DAY STREET                                                                                                                                                                                                                                                                                                                                                                                                                                                                                                                                                                                                                                                                                                                                                                                                                                                                                                                                                                                                                                                                                                                                                                                                                                                                                                                                                                                                                                                                                                                                                                                                                                                                                                                                                                                                                                                                                                                                                                                                                                                                                                | 100                  | al engagement  |
| 105.2          | The Control of the Co | The second secon |                      | in the artists |
| 211.4          | 149,00                                                                                                                                                                                                                                                                                                                                                                                                                                                                                                                                                                                                                                                                                                                                                                                                                                                                                                                                                                                                                                                                                                                                                                                                                                                                                                                                                                                                                                                                                                                                                                                                                                                                                                                                                                                                                                                                                                                                                                                                                                                                                                                         | 23000                                                                                                                                                                                                                                                                                                                                                                                                                                                                                                                                                                                                                                                                                                                                                                                                                                                                                                                                                                                                                                                                                                                                                                                                                                                                                                                                                                                                                                                                                                                                                                                                                                                                                                                                                                                                                                                                                                                                                                                                                                                                                                                          | 2329.00              |                |
| 118,2          | GUA.                                                                                                                                                                                                                                                                                                                                                                                                                                                                                                                                                                                                                                                                                                                                                                                                                                                                                                                                                                                                                                                                                                                                                                                                                                                                                                                                                                                                                                                                                                                                                                                                                                                                                                                                                                                                                                                                                                                                                                                                                                                                                                                           | 16000                                                                                                                                                                                                                                                                                                                                                                                                                                                                                                                                                                                                                                                                                                                                                                                                                                                                                                                                                                                                                                                                                                                                                                                                                                                                                                                                                                                                                                                                                                                                                                                                                                                                                                                                                                                                                                                                                                                                                                                                                                                                                                                          | 1.191.00             |                |
| TOTAL          | 515,00                                                                                                                                                                                                                                                                                                                                                                                                                                                                                                                                                                                                                                                                                                                                                                                                                                                                                                                                                                                                                                                                                                                                                                                                                                                                                                                                                                                                                                                                                                                                                                                                                                                                                                                                                                                                                                                                                                                                                                                                                                                                                                                         | 431.00                                                                                                                                                                                                                                                                                                                                                                                                                                                                                                                                                                                                                                                                                                                                                                                                                                                                                                                                                                                                                                                                                                                                                                                                                                                                                                                                                                                                                                                                                                                                                                                                                                                                                                                                                                                                                                                                                                                                                                                                                                                                                                                         | L-113,08<br>L-021,00 | 193543         |