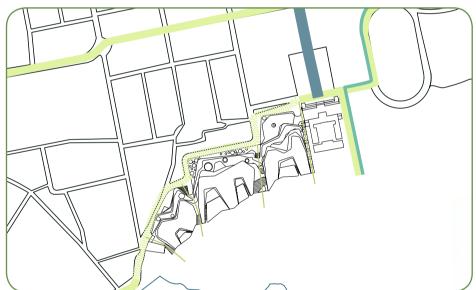

The other defining element in the context that we need to study is the area to the right of the University, called "Garda," which comes up against the Tirana Lake Park to the south.

The artificial lake is one of the most attractive places in the city for the people of Tirana.

#### This park has extraordinary natural resources,

which the project highlights while configuring it as a contemporary, flexible and dynamic place with great natural quality.

The area of the competition for the new 2005 master plan for the Park's entrance is to the University's right on the edge of the city park. There is currently a high level of urban decay and disarray and few businesses persist and are in temporary, unauthorized structures.

Yet, it is worth noting that because of this area's placement, it can be considered susceptible to major development in the near future. As requested by the competition, it could hold new public services for the University as well as other public functions and new park facilities. This is a not-to-be-missed chance to shape a new image for Tirana in the world in coming years.

### 3- Project concept

The entrance to the Lake Park has been subject to many planning projects over the years. The current competition aims to integrate the Park's entrance system with new buildings serving the community. The new urban plan pertains to Mother Teresa Square, the Park's reorganization, the redevelopment of the Boulevard of National Martyrs, and the connection between all these new redevelopments. This is the current situation and starting point.