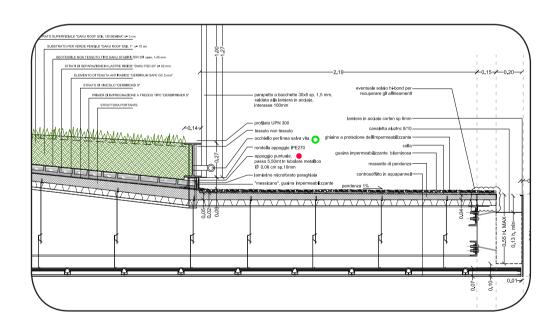

### 4.1 roof garden

In order to reduce environmental impact, the architecture was adapted to the specific topography of the new land surface, recreating the impression of a hill like the one already there. The perfectly rationally organized volume inside the closed spaces was conceived on the outside as an organic volume in which each space is projected outwards. The landscape comes in through this volume's glass envelope.

The organic systems of the "buildings" covers an 65.000 sqm area. and is conceived entirely as a series of roof gardens holding enough earth to grow small shrubs and low plants in addition to a lawn.

This type of cover is a passive strategy for environmental sustainability. It has advantages in terms of maintenance, building operation and temperature control in the summer and winter. The high thermal inertia created by the deep layer of earth prevents the building from dispersing energy and passively preserves the internal microclimate.

The only sections of continuous glass overlook the southern landscape and the city. To the north, the glazings are always protected by large projecting slabs.

The buildings' greatest sustainability is related to their ability to avoid dispersing energy. They maintain their temperature (though a passive system) and produce "clean" energy at the same time.