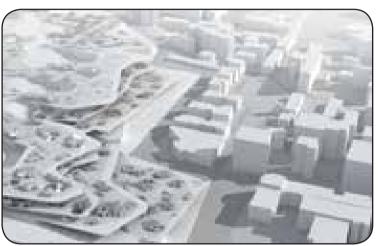

### 3- Project concept

The entrance to the Lake Park has been subject to many planning projects over the years. The current competition aims to integrate the Park's entrance system with new buildings serving the community. The new urban plan pertains to Mother Teresa Square, the Park's reorganization, the redevelopment of the Boulevard of National Martyrs, and the connection between all these new redevelopments. This is the current situation and starting point.

The project sets up a new relationship between the built context and the park's natural system, seeking to create a mediation that also introduces new structures and services without obscuring the perception of it being on the park's edges and in a natural setting.

### 3.1-New road system

The new proposed road system links to the current entrance at Garda, next to the University Square opening, running along the perimeter of the existing areas and connecting to the current Dora d'Istria Street which leads directly to the lakes. The underground parking lots placed in different functional areas can be accessed from the new road system. In order to build the new roadways, several added-on, unauthorized structures on the route will need to be demolished.