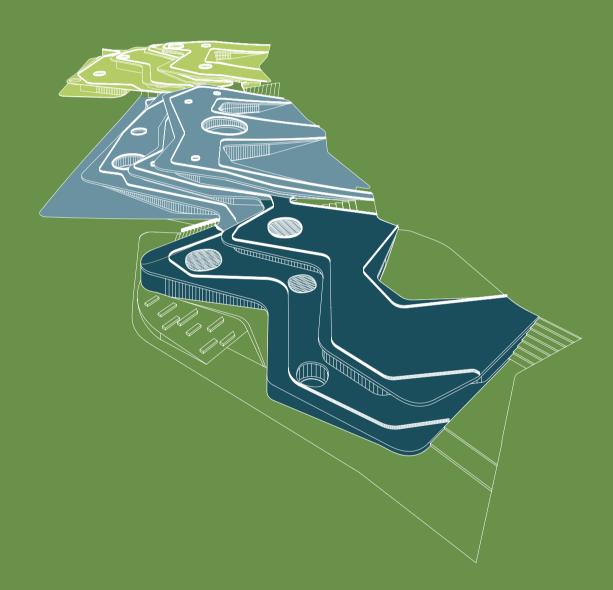

Each area's functional program is completely integrated in the hill. The volume develops following a principle of geo-morphological experimentation turning the architectural work into landscape. It aspires to achieve perfect harmony and symbiosis between human culture, the fruit of human labor and our natural environment.

The physical and conceptual construction of the functions requested are developed in an organic continuum that establishes a deep connection between the built space and the landscape, between artifice and nature. The different functions therefore cannot be distinguished in separate, diversified type "containers." Rather the concept develops a unifying design, nullifying architectural differences in favor of an organic image that relates to the scale of the landscape rather than that of the city.

Different surfaces are placed on 3 to 4 contour lines with a sinuous, curving topography, following the natural difference in level between the road and the hill, which varies between 15 and 20 meters.

The terraces are designed as roof gardens that are practicable because they are completely horizontal.

Each level is in visual communication with the outside,

How can we refunctionalize

it without losing sight of