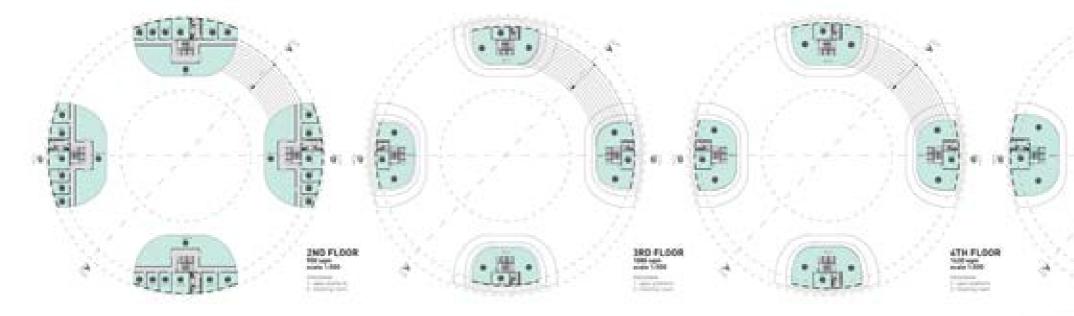

### ENTRANCE BUILDING

-HALL-ATRIUM -PANORAMIC TERRACE -SKY LOUNGE -UNIVERSITY SPACES -UNIVERSITY CANTEEN -UIBRARY