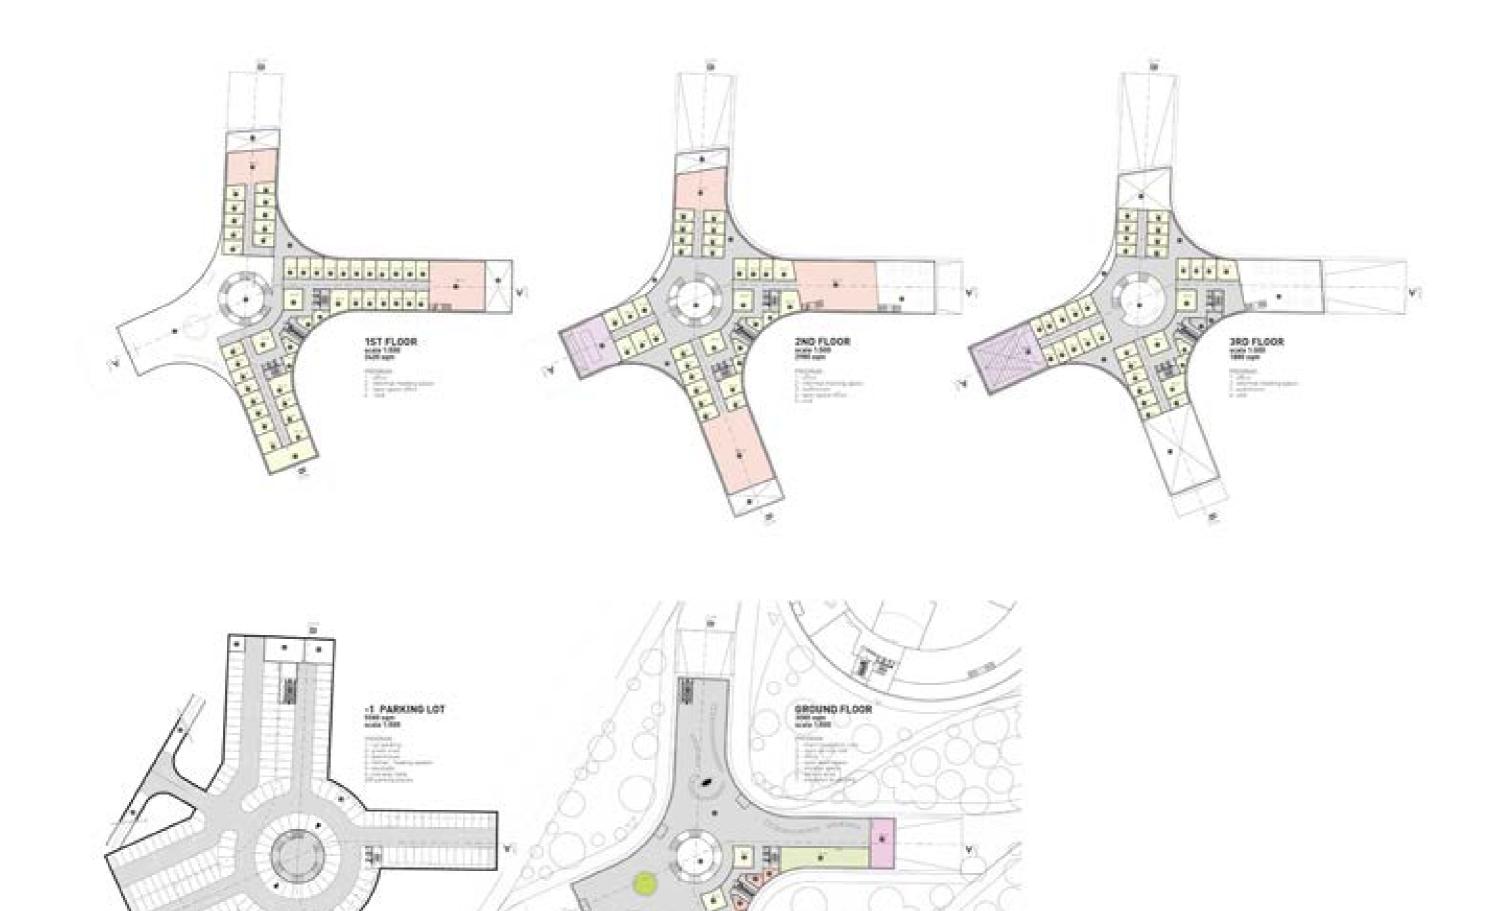

### ENTRANCE BUILDING

-HALL-ATRIUM -PANORAMIC TERRACE -SKY LOUNGE -UNIVERSITY SPACES -UNIVERSITY CANTEEN -UIBRARY

### PROGRAMS:

-OPEN PLATFORMS -MEETING ROOMS -DIGITAL INFORMATION AREA -OFFICES

### GROUND FLOOR:

SERVICES TO THE PARK:

-SECURITY -TICKET SHOP -SOUVENIR SHOP -LOUNGE, CAFETERIA, HALL -SMALL MUSEUM -OPEN PLATFORM

Section B-B

**GENERAL DIRECTORATE OF THE STATE POLICE** 

**GENERAL DIRECTORATE OF THE STATE POLICE** 

### ACCESSIBLE ROOF

Accessible roof with possibility to enter the building through a glass dome.

SUNSHADING OUTER SKIN

SERVICES and CIRCULATION CORE

-OFFICES -AUDITORIUM -MEETING SPACES -STORAGE AND SERVICE SPACES

OPEN PUBLIC SERVICE SPACE

198

党

193

PUBLIC SERVICE BUILDING

PUBLIC SERVICE CENTRE