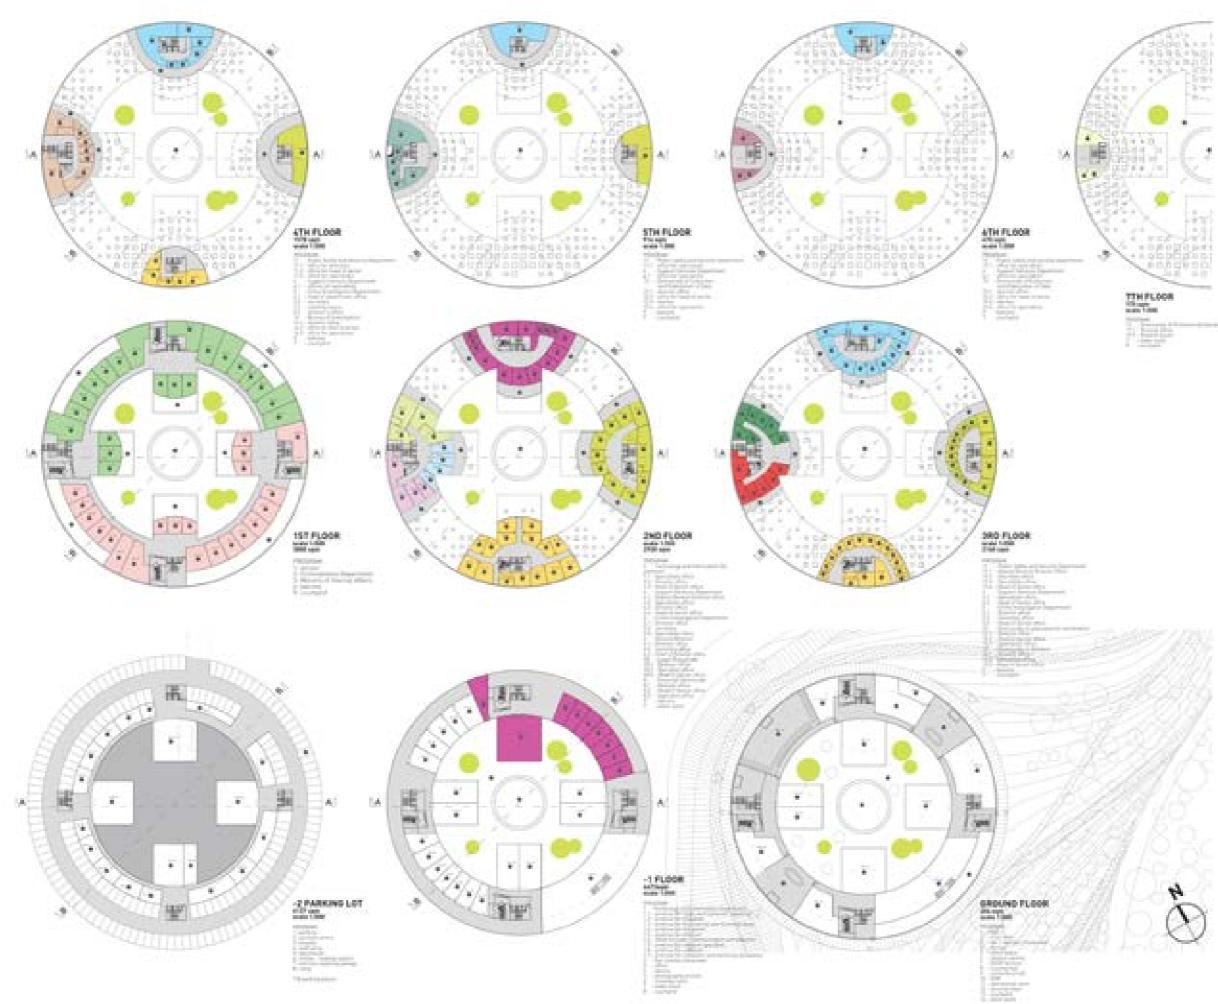

THE PUBLIC SERVICE CENTER AND THE GENERAL DIRECTORATE OF THE STATE POLICE

### ENTRANCE BUILDING

-HALL-ATRIUM -PANORAMIC TERRACE -SKY LOUNGE -UNIVERSITY SPACES -UNIVERSITY CANTEEN -UIBRARY

### PROGRAMS:

-OPEN PLATFORMS -MEETING ROOMS -DIGITAL INFORMATION AREA -OFFICES

### GROUND FLOOR:

SERVICES TO THE PARK:

-SECURITY -TICKET SHOP -SOUVENIR SHOP -LOUNGE, CAFETERIA, HALL -SMALL MUSEUM -OPEN PLATFORM

Section B-B

**GENERAL DIRECTORATE OF THE STATE POLICE** 

**GENERAL DIRECTORATE OF THE STATE POLICE** 

### ACCESSIBLE ROOF

Accessible roof with possibility to enter the building through a glass dome.

SUNSHADING OUTER SKIN

SERVICES and CIRCULATION CORE

-OFFICES -AUDITORIUM -MEETING SPACES -STORAGE AND SERVICE SPACES

OPEN PUBLIC SERVICE SPACE

198

党

193

PUBLIC SERVICE BUILDING

PUBLIC SERVICE CENTRE