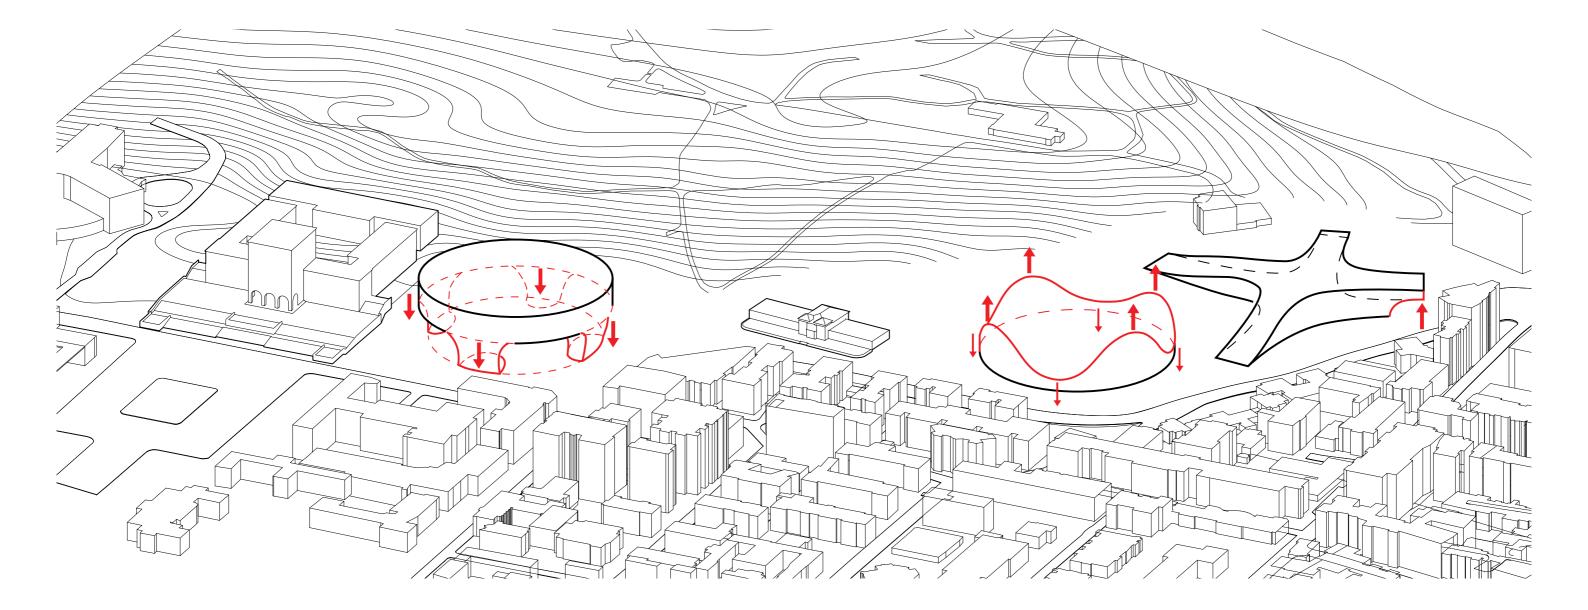

THE PUBLIC SERVICE CENTER AND THE GENERAL DIRECTORATE OF THE STATE POLICE

# **TIRANA PARK CITY**



ORTHOPHOTO MAP



























**ENTRANCE TO THE PARK / UNIVERSITY BUILDING** 



### ENTRANCE BUILDING

-HALL-ATRIUM -PANORAMIC TERRACE -SKY LOUNGE -UNIVERSITY SPACES -UNIVERSITY CANTEEN -UIBRARY

### PROGRAMS:

-OPEN PLATFORMS -MEETING ROOMS -DIGITAL INFORMATION AREA -OFFICES

### MIRROR GLASS SUR-FACE

The mirror reflects life of the open platform

### GROUND FLOOR:

SERVICES TO THE PARK:

-SECURITY -TICKET SHOP -SOUVENIR SHOP -LOUNGE, CAFETERIA, HALL -SMALL MUSEUM -OPEN PLATFORM

















Section B-B





**GENERAL DIRECTORATE OF THE STATE POLICE** 





**GENERAL DIRECTORATE OF THE STATE POLICE** 









# Section A-A

# Section B-B





PUBLIC SERVICE CENTRE



### PUBLIC SERVICE

GLASS DOME, ENTRANCE FROM THE PARK

### ACCESSIBLE ROOF

Accessible roof with possibility to enter the bui