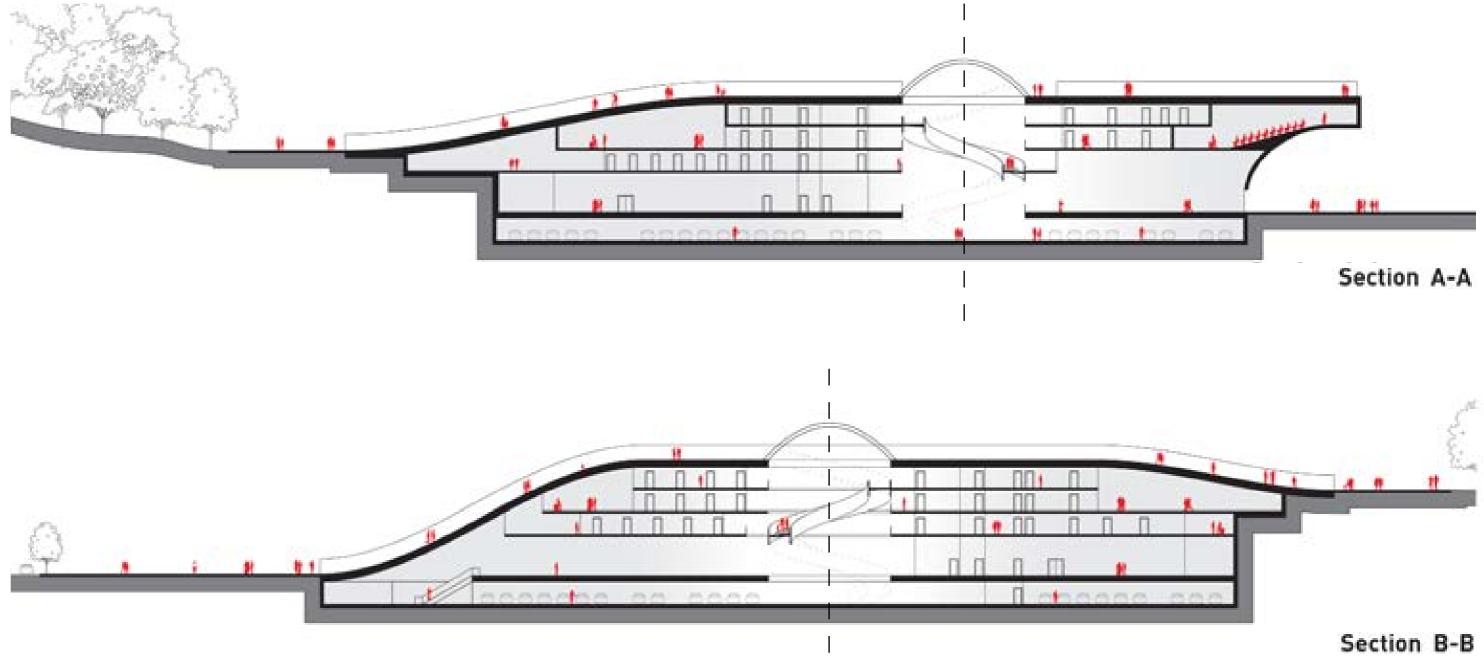

# Section A-A

# Section B-B

PUBLIC SERVICE CENTRE

### ACCESSIBLE ROOF

Accessible roof with possibility to enter the building through a glass dome.

SUNSHADING OUTER SKIN

SERVICES and CIRCULATION CORE

-OFFICES -AUDITORIUM -MEETING SPACES -STORAGE AND SERVICE SPACES

### GROUND FLOOR:

SERVICES TO THE PARK:

-SECURITY -TICKET SHOP -SOUVENIR SHOP -LOUNGE, CAFETERIA, HALL -SMALL MUSEUM -OPEN PLATFORM

Section B-B

**GENERAL DIRECTORATE OF THE STATE POLICE** 

**GENERAL DIRECTORATE OF THE STATE POLICE** 