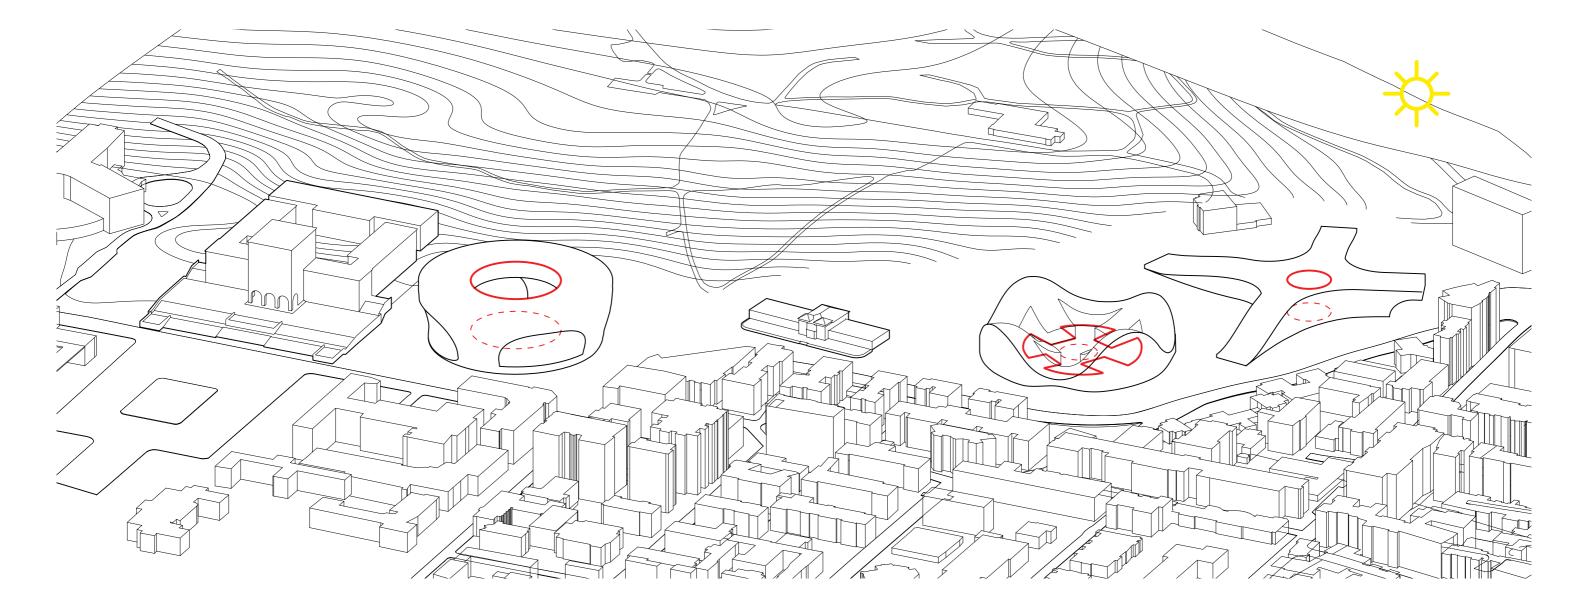

THE PUBLIC SERVICE CENTER AND THE GENERAL DIRECTORATE OF THE STATE POLICE

# **TIRANA PARK CITY**



ORTHOPHOTO MAP



























**ENTRANCE TO THE PARK / UNIVERSITY BUILDING** 



### ENTRANCE BUILDING

-HALL-ATRIUM -PANORAMIC TERRACE -SKY LOUNGE -UNIVERSITY SPACES -UNIVERSITY CANTEEN -UIBRARY

### PROGRAMS:

-OPEN PLATFORMS -MEETING ROOMS -DIGITAL INFORMATION AREA -OFFICES

### MIRROR GLASS SUR-FACE

The mirror reflects life of the open platform

### GROUND FLOOR:

SERVICES TO THE PARK:

-SECURITY -TICKET SHOP -SOUVENIR SHOP -LOUNGE, CAFETERIA, HALL -SMALL MUSEUM -OPEN PLATFORM

















Section B-B





**GENERAL DIRECTORATE OF THE STATE POLICE** 





**GENERAL DIRECTORATE OF THE STATE POLICE** 









# Section A-A

# Section B-B





PUBLIC SERVICE CENTRE



### PUBLIC SERVICE

GLASS DOME, ENTRANCE FROM THE PARK

### ACCESSIBLE ROOF

Accessible roof with possibility to enter the build