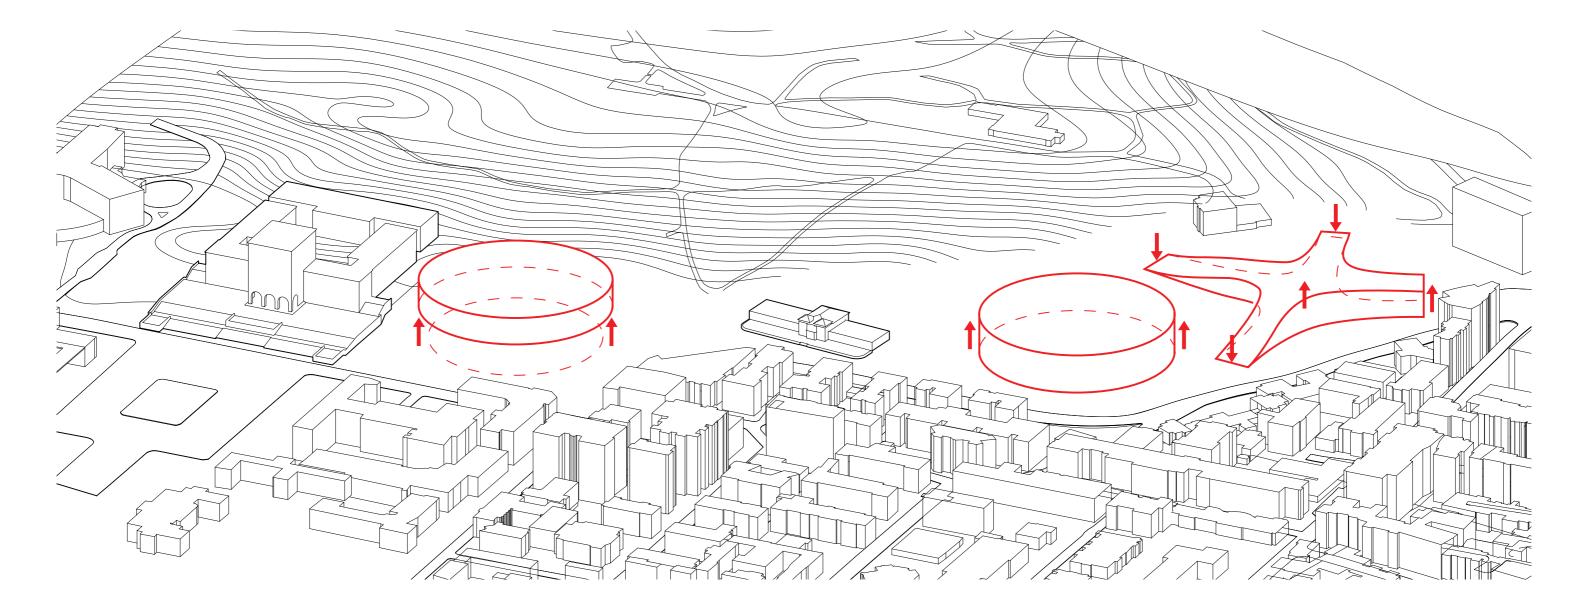

THE PUBLIC SERVICE CENTER AND THE GENERAL DIRECTORATE OF THE STATE POLICE

# **TIRANA PARK CITY**



ORTHOPHOTO MAP



























**ENTRANCE TO THE PARK / UNIVERSITY BUILDING** 



### ENTRANCE BUILDING

-HALL-ATRIUM -PANORAMIC TERRACE -SKY LOUNGE -UNIVERSITY SPACES -UNIVERSITY CANTEEN -UIBRARY

### PROGRAMS:

-OPEN PLATFORMS -MEETING ROOMS -DIGITAL INFORMATION AREA -OFFICES

### MIRROR GLASS SUR-FACE

The mirror reflects life of the open platform

### GROUND FLOOR:

SERVICES TO THE PARK:

-SECURITY -TICKET SHOP -SOUVENIR SHOP -LOUNGE, CAFETERIA, HALL -SMALL MUSEUM -OPEN PLATFORM

















Section B-B





**GENERAL DIRECTORATE OF THE STATE POLICE** 





**GENERAL DIRECTORATE OF THE STATE POLICE** 









# Section A-A

# Section B-B





PUBLIC SERVICE CENTRE



### PUBLIC SERVICE

GLASS DOME, ENTRANCE FROM THE PARK

### ACCESSIBLE ROOF

Accessible roof with possibility to enter the b