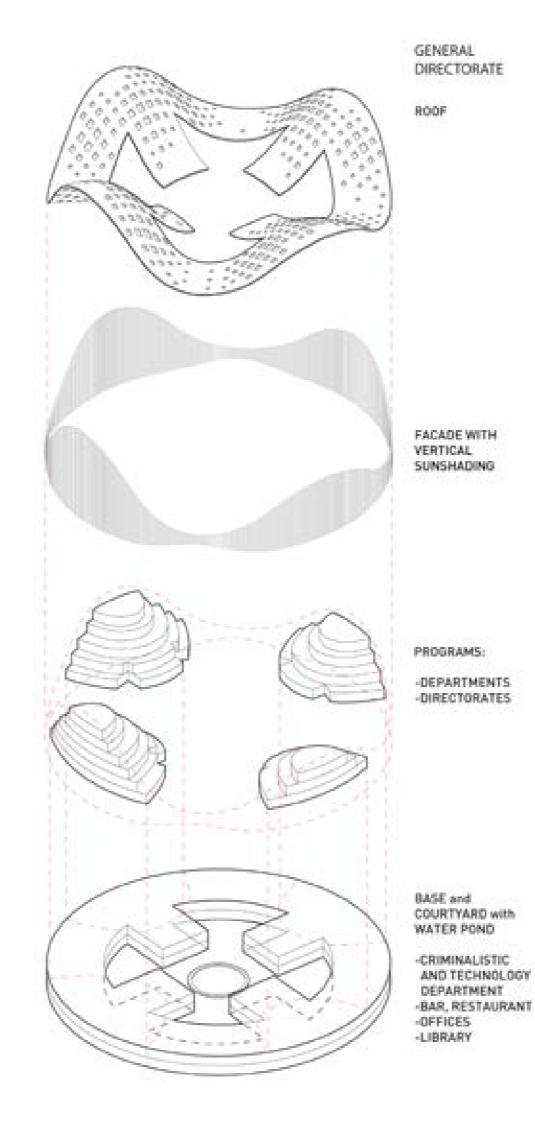

### PROGRAMS:

-OPEN PLATFORMS -MEETING ROOMS -DIGITAL INFORMATION AREA -OFFICES

### GROUND FLOOR:

SERVICES TO THE PARK:

-SECURITY -TICKET SHOP -SOUVENIR SHOP -LOUNGE, CAFETERIA, HALL -SMALL MUSEUM -OPEN PLATFORM

Section B-B

**GENERAL DIRECTORATE OF THE STATE POLICE** 

**GENERAL DIRECTORATE OF THE STATE POLICE** 

### ACCESSIBLE ROOF

Accessible roof with possibility to enter the building through a glass dome.

SUNSHADING OUTER SKIN

SERVICES and CIRCULATION CORE

-OFFICES -AUDITORIUM -MEETING SPACES -STORAGE AND SERVICE SPACES