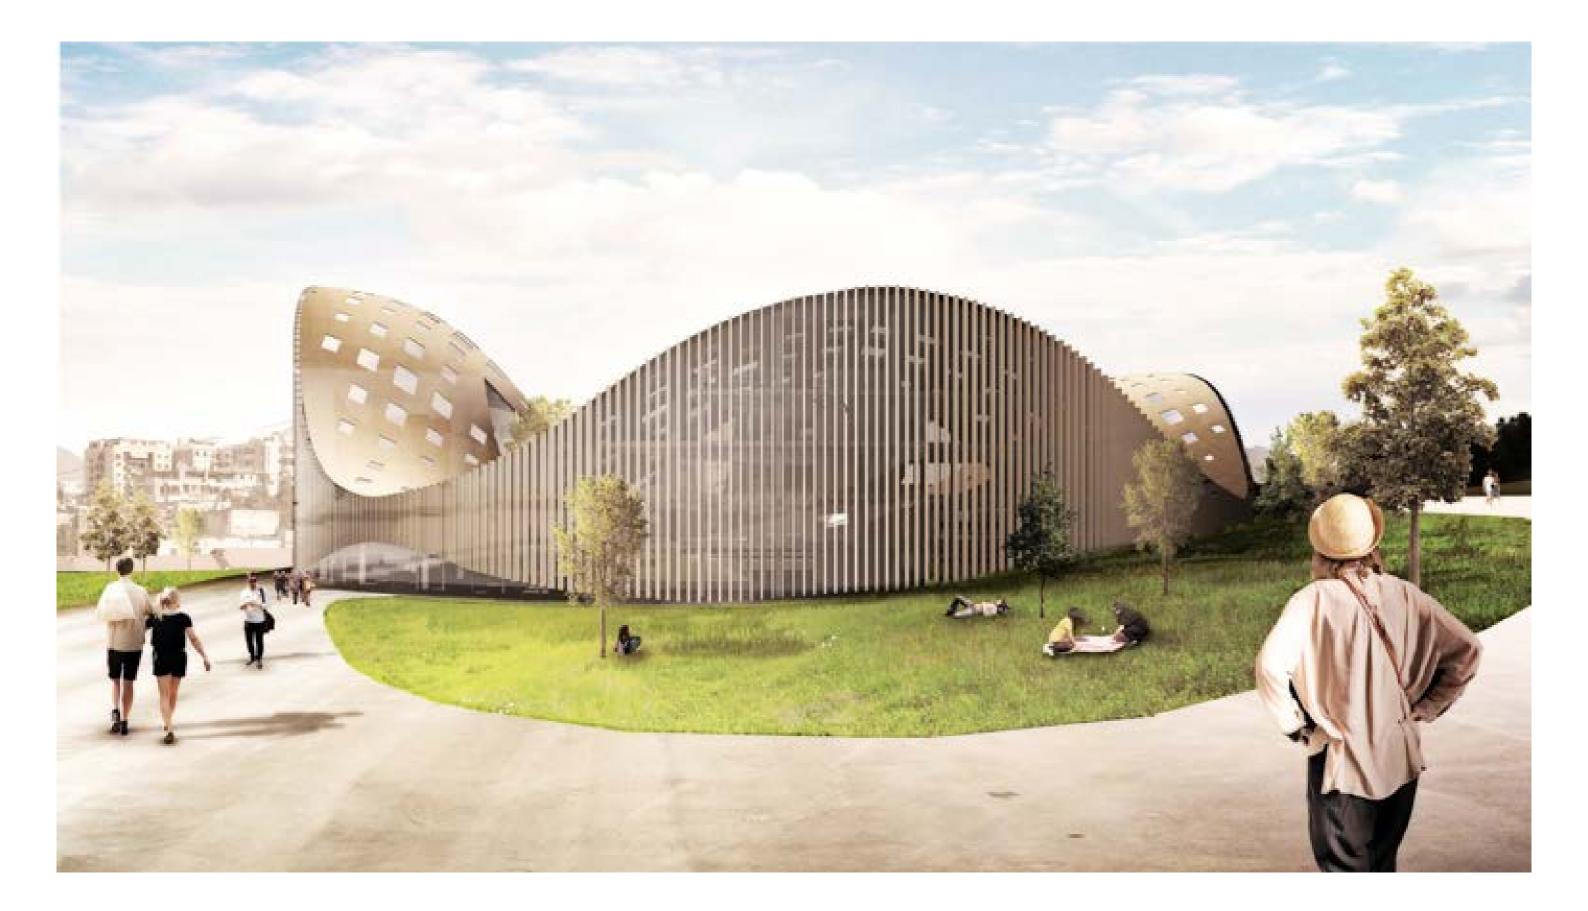

THE PUBLIC SERVICE CENTER AND THE GENERAL DIRECTORATE OF THE STATE POLICE

### ACCESSIBLE ROOF

Accessible roof with possibility to enter the building through a glass dome.

SUNSHADING OUTER SKIN

SERVICES and CIRCULATION CORE

-OFFICES -AUDITORIUM -MEETING SPACES -STORAGE AND SERVICE SPACES