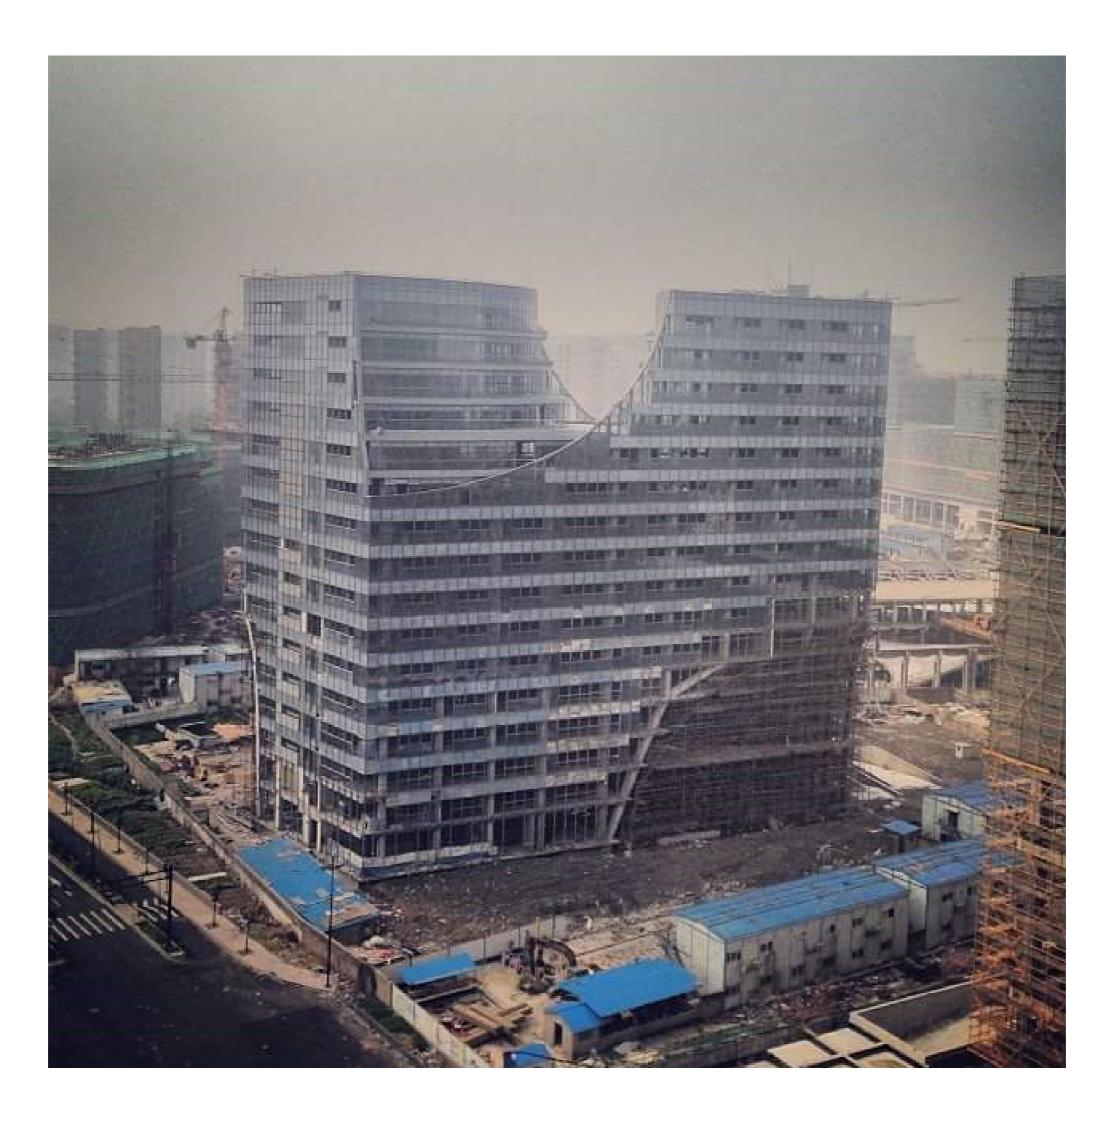

THE PUBLIC SERVICE CENTER AND THE GENERAL DIRECTORATE OF THE STATE POLICE

### ENTRANCE BUILDING

-HALL-ATRIUM -PANORAMIC TERRACE -SKY LOUNGE -UNIVERSITY SPACES -UNIVERSITY CANTEEN -UIBRARY

### PROGRAMS:

-OPEN PLATFORMS -MEETING ROOMS -DIGITAL INFORMATION AREA -OFFICES

### MIRROR GLASS SUR-FACE

The mirror reflects life of the open platform

### GROUND FLOOR:

SERVICES TO THE PARK:

-SECURITY -TICKET SHOP -SOUVENIR SHOP -LOUNGE, CAFETERIA, HALL -SMALL MUSEUM -OPEN PLATFORM

Section B-B

**GENERAL DIRECTORATE OF THE STATE POLICE** 

**GENERAL DIRECTORATE OF THE STATE POLICE** 

### PUBLIC SERVICE

GLASS DOME, ENTRANCE FROM THE PARK

### ACCESSIBLE ROOF

Accessible roof with possibility to enter the building through a glass dome.

SUNSHADING OUTER SKIN

SERVICES and CIRCULATION CORE

-OFFICES -AUDITORIUM -MEETING SPACES -STORAGE AND SERVICE SPACES

OPEN PUBLIC SERVICE SPACE

198

党

193

PUBLIC SERVICE BUILDING

PUBLIC SERVICE CENTRE