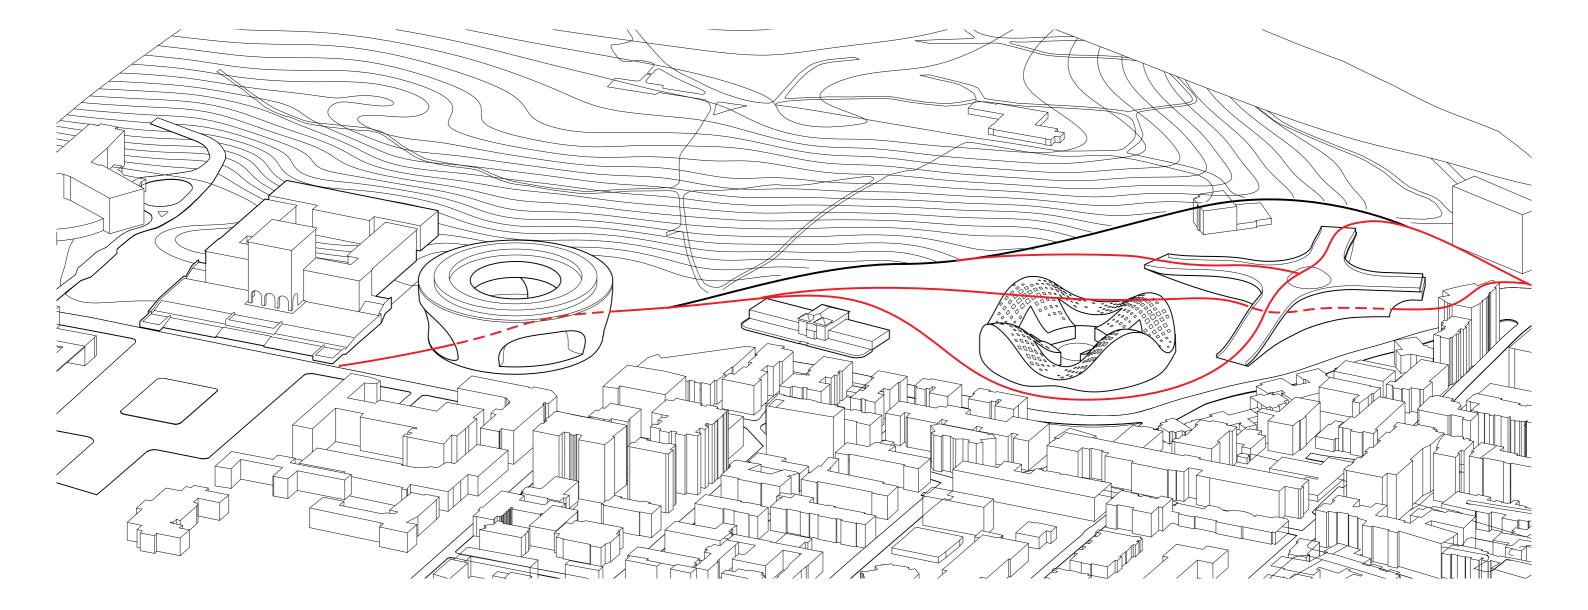

THE PUBLIC SERVICE CENTER AND THE GENERAL DIRECTORATE OF THE STATE POLICE

# **TIRANA PARK CITY**



ORTHOPHOTO MAP



























**ENTRANCE TO THE PARK / UNIVERSITY BUILDING** 



### ENTRANCE BUILDING

-HALL-ATRIUM -PANORAMIC TERRACE -SKY LOUNGE -UNIVERSITY SPACES -UNIVERSITY CANTEEN -UIBRARY

### PROGRAMS:

-OPEN PLATFORMS -MEETING ROOMS -DIGITAL INFORMATION AREA -OFFICES

### MIRROR GLASS SUR-FACE

The mirror reflects life of the open platform

### GROUND FLOOR:

SERVICES TO THE PARK:

-SECURITY -TICKET SHOP -SOUVENIR SHOP -LOUNGE, CAFETERIA, HALL -SMALL MUSEUM -OPEN PLATFORM

















Section B-B





**GENERAL DIRECTORATE OF THE STATE POLICE** 





**GENERAL DIRECTORATE OF THE STATE POLICE** 









# Section A-A

# Section B-B





PUBLIC SERVICE CENTRE



### PUBLIC SERVICE

GLASS DOME, ENTRANCE FROM THE PARK

### ACCESSIBLE ROOF

Accessible roof with possibility to enter the buildin