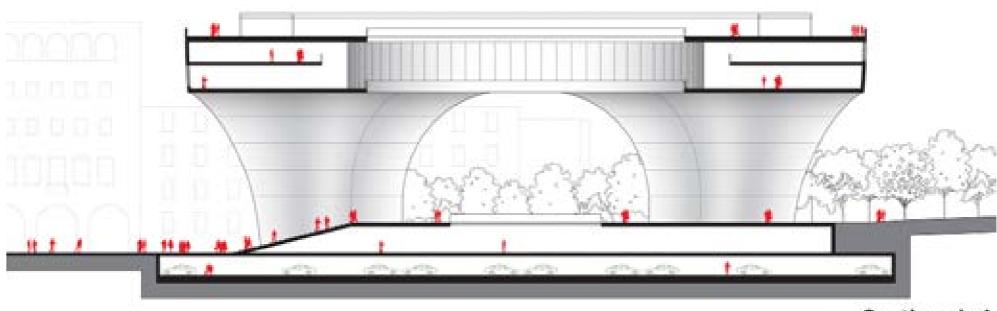

THE PUBLIC SERVICE CENTER AND THE GENERAL DIRECTORATE OF THE STATE POLICE

# **TIRANA PARK CITY**



ORTHOPHOTO MAP



























**ENTRANCE TO THE PARK / UNIVERSITY BUILDING** 



### ENTRANCE BUILDING

-HALL-ATRIUM -PANORAMIC TERRACE -SKY LOUNGE -UNIVERSITY SPACES -UNIVERSITY CANTEEN -UIBRARY

### PROGRAMS:

-OPEN PLATFORMS -MEETING ROOMS -DIGITAL INFORMATION AREA -OFFICES

### MIRROR GLASS SUR-FACE

The mirror reflects life of the open platform

### GROUND FLOOR:

SERVICES TO THE PARK:

-SECURITY -TICKET SHOP -SOUVENIR SHOP -LOUNGE, CAFETERIA, HALL -SMALL MUSEUM -OPEN PLATFORM

















Section B-B





**GENERAL DIRECTORATE OF THE STATE POLICE** 





**GENERAL DIRECTORATE OF THE STATE POLICE** 









# Section A-A

# Section B-B





PUBLIC SERVICE CENTRE



### PUBLIC SERVICE

GLASS DOME, ENTRANCE FROM THE PARK

### ACCESSIBLE ROOF

Accessible roof with possibility to enter the building through a glass dome.

SUNSHADING OUTER SKIN

SERVICES and CIRCULATION CORE

-OFFICES -AUDITORIUM -MEETING SPACES -STORAGE AND SERVICE SPACES

OPEN PUBLIC SERVICE SPACE



198

党

193



PUBLIC SERVICE BUILDING





PUBLIC SERVICE CENTRE