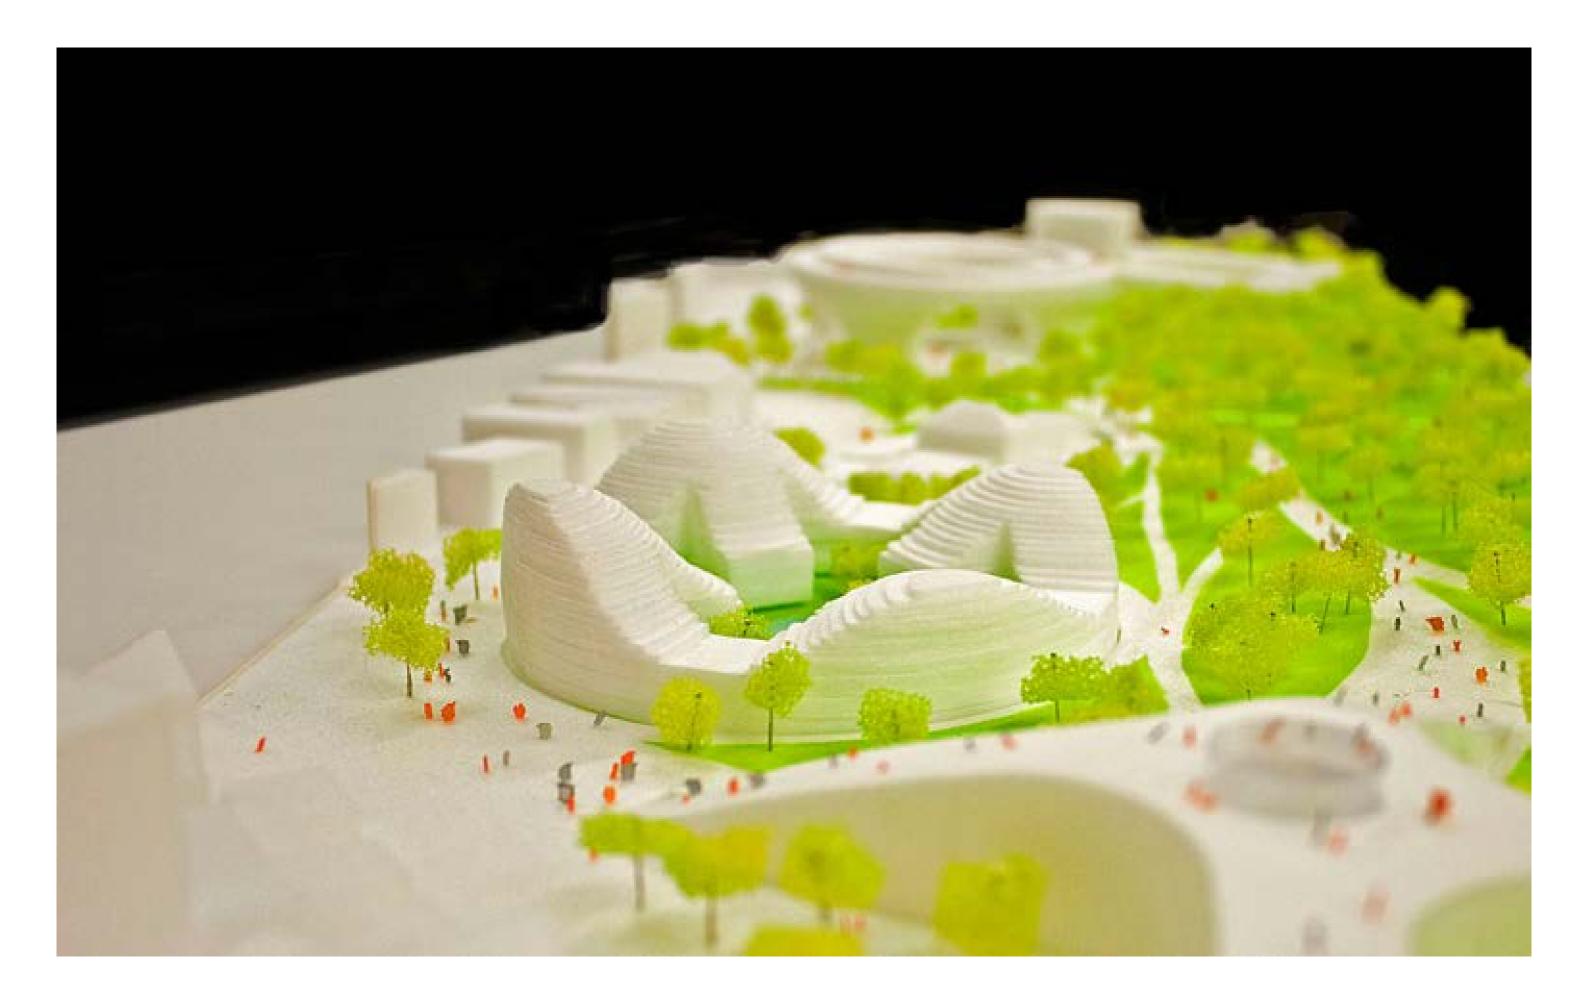

THE PUBLIC SERVICE CENTER AND THE GENERAL DIRECTORATE OF THE STATE POLICE

# **TIRANA PARK CITY**



ORTHOPHOTO MAP



























**ENTRANCE TO THE PARK / UNIVERSITY BUILDING** 



### ENTRANCE BUILDING

-HALL-ATRIUM -PANORAMIC TERRACE -SKY LOUNGE -UNIVERSITY SPACES -UNIVERSITY CANTEEN -UIBRARY

### PROGRAMS:

-OPEN PLATFORMS -MEETING ROOMS -DIGITAL INFORMATION AREA -OFFICES

### MIRROR GLASS SUR-FACE

The mirror reflects life of the open platform

### GROUND FLOOR:

SERVICES TO THE PARK:

-SECURITY -TICKET SHOP -SOUVENIR SHOP -LOUNGE, CAFETERIA, HALL -SMALL MUSEUM -OPEN PLATFORM

















Section B-B





**GENERAL DIRECTORATE OF THE STATE POLICE** 





**GENERAL DIRECTORATE OF THE STATE POLICE** 









# Section A-A

# Section B-B





PUBLIC SERVICE CENTRE



### PUBLIC SERVICE

GLASS DOME, ENTRANCE FROM THE PARK

### ACCESSIBLE ROOF

Accessible roof with possibility to enter the building through a glass dome.

SUNSHADING OUTER SKIN

SERVICES and CIRCULATION CORE

-OFFICES -AUDITORIUM -MEETING SPACES -STORAGE AND SERVICE SPACES

OPEN PUBLIC SERVICE SPACE



198

党

193



PUBLIC SERVICE BUILDING





PUBLIC SERVICE CENTRE