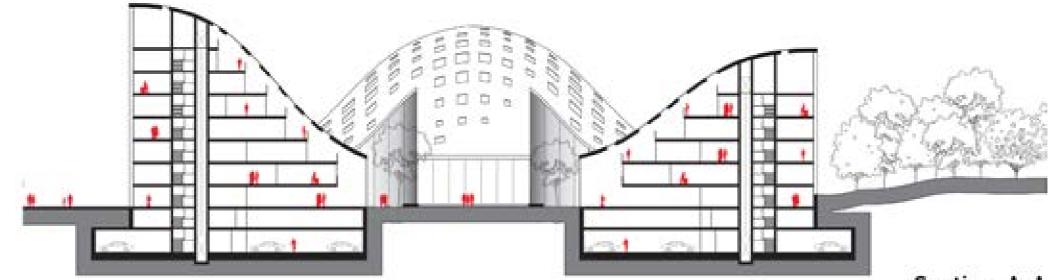

# Section A-A

### ACCESSIBLE ROOF

Accessible roof with possibility to enter the building through a glass dome.

SUNSHADING OUTER SKIN

SERVICES and CIRCULATION CORE

-OFFICES -AUDITORIUM -MEETING SPACES -STORAGE AND SERVICE SPACES