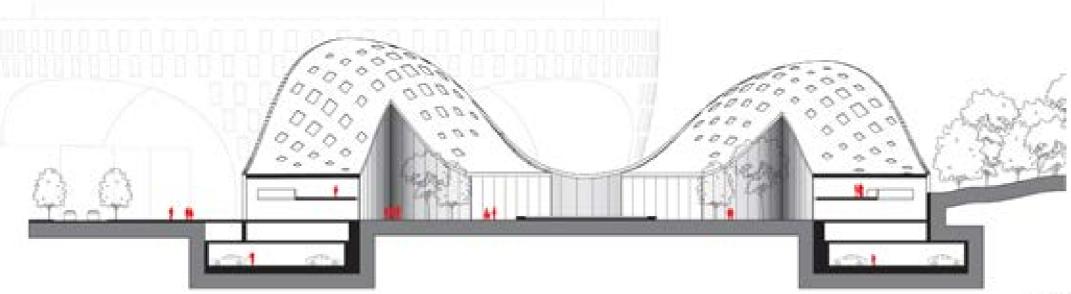

# Section B-B

PUBLIC SERVICE CENTRE

### ACCESSIBLE ROOF

Accessible roof with possibility to enter the building through a glass dome.

SUNSHADING OUTER SKIN

SERVICES and CIRCULATION CORE

-OFFICES -AUDITORIUM -MEETING SPACES -STORAGE AND SERVICE SPACES