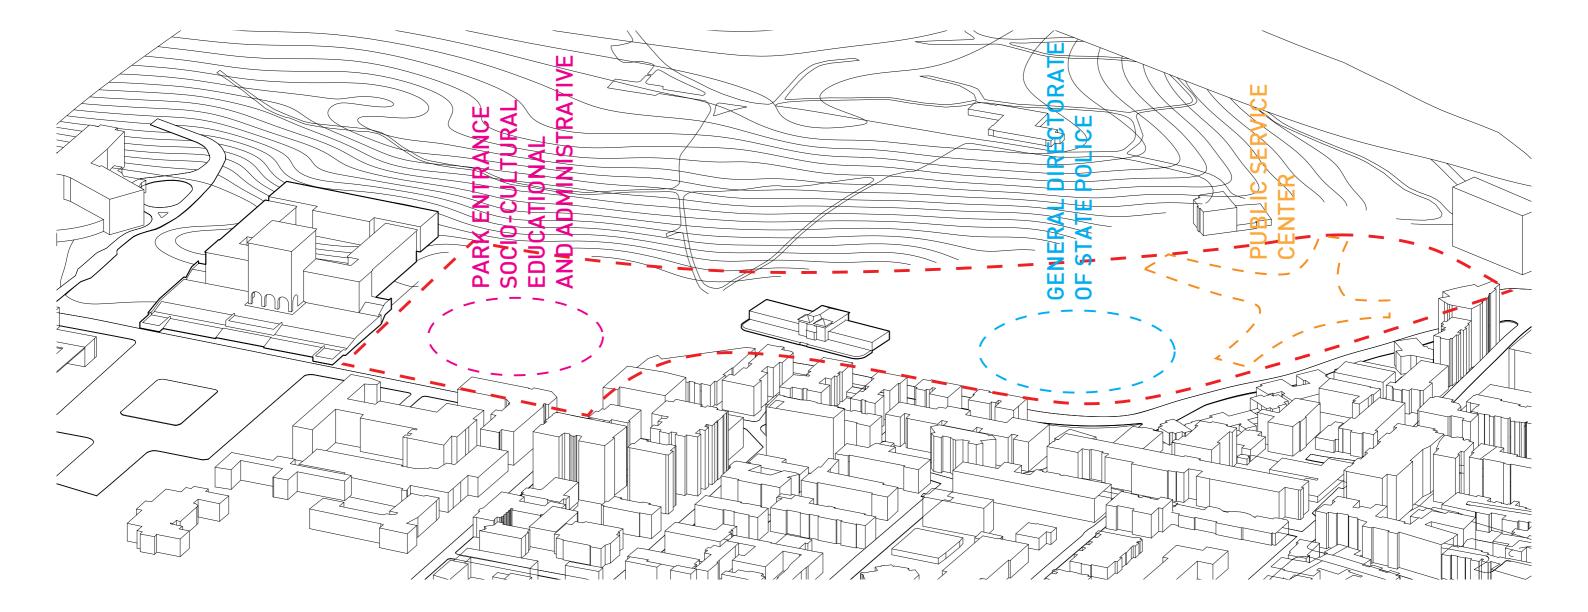

THE PUBLIC SERVICE CENTER AND THE GENERAL DIRECTORATE OF THE STATE POLICE

# **TIRANA PARK CITY**

ORTHOPHOTO MAP

**ENTRANCE TO THE PARK / UNIVERSITY BUILDING** 

### GROUND FLOOR:

SERVICES TO THE PARK:

-SECURITY -TICKET SHOP -SOUVENIR SHOP -LOUNGE, CAFETERIA, HALL -SMALL MUSEUM -OPEN PLATFORM

Section B-B

**GENERAL DIRECTORATE OF THE STATE POLICE** 

**GENERAL DIRECTORATE OF THE STATE POLICE** 

# Section B-B

PUBLIC SERVICE CENTRE

### PUBLIC SERVICE

GLASS DOME, ENTRANCE FROM THE PARK